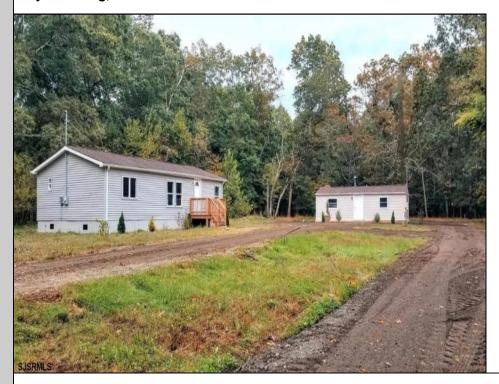

## COMMENTS

Rare Investment Opportunity - Two Homes on One Lot! This property offers two separate houses on one lot, generating strong monthly income. The first home features 3 bedrooms, 2 baths, a kitchen, and a living room, while the second home includes 2 bedrooms, 1 bath, a kitchen, and a living room. Both units are tenant-occupied, providing immediate rental income. A fantastic opportunity for investors or owner-occupants looking for additional cash flow. Don\t miss out on this incredible investment—schedule your showing today!