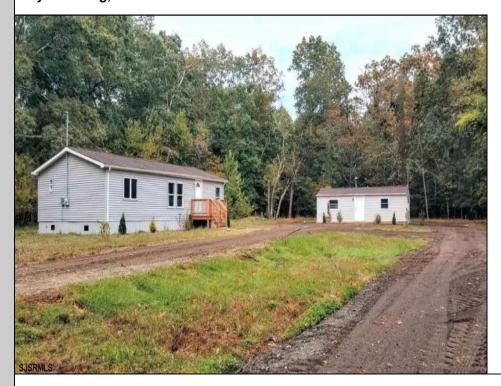

## **COMMENTS**

Rare Investment Opportunity - Two Homes on One Lot! This property offers two separate houses on one lot, generating strong monthly income. The first home features 3 bedrooms, 2 baths, a kitchen, and a living room, while the second home includes 2 bedrooms, 1 bath, a kitchen, and a living room. Both units are tenant-occupied, providing immediate rental income. A fantastic opportunity for investors or owner-occupants looking for additional cash flow. Don\t miss out on this incredible investment—schedule your showing today!