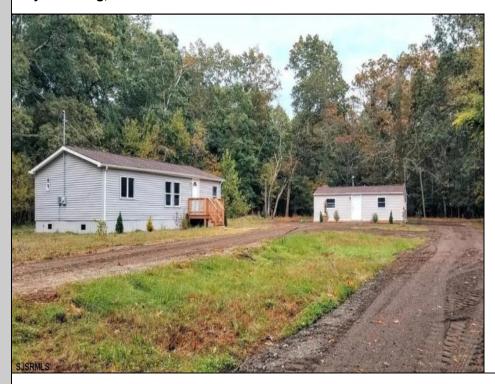

## **COMMENTS**

Rare Investment Opportunity - Two Homes on One Lot! This property offers two separate houses on one lot, generating strong monthly income. The first home features 3 bedrooms, 2 baths, a kitchen, and a living room, while the second home includes 2 bedrooms, 1 bath, a kitchen, and a living room. Both units are tenant-occupied, providing immediate rental income. A fantastic opportunity for investors or owner-occupants looking for additional cash flow. Don\t miss out on this incredible investment—schedule your showing today!