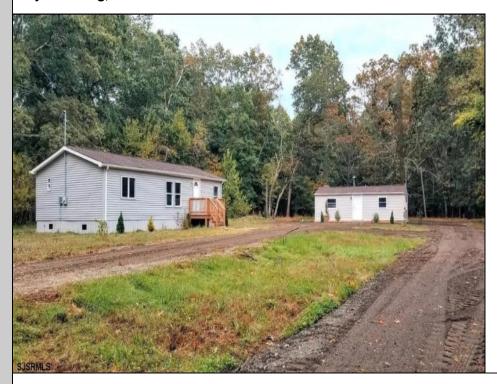

## **COMMENTS**

Rare Investment Opportunity - Two Homes on One Lot! This property offers two separate houses on one lot, generating strong monthly income. The first home features 3 bedrooms, 2 baths, a kitchen, and a living room, while the second home includes 2 bedrooms, 1 bath, a kitchen, and a living room. Both units are tenant-occupied, providing immediate rental income. A fantastic opportunity for investors or owner-occupants looking for additional cash flow. Don\t miss out on this incredible investment—schedule your showing today!