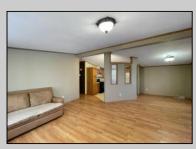

## **COMMENTS**

Beautiful 3 bedroom 2 bath rancher on dead end street with a large fenced yard and a Deck off the side. Bike path is at the end of the street. Well kept rancher with vaulted ceilings and open concept, Heater and Central Air replaced approx 3 years ago, Roof replaced approx 10 years ago. Property is in good condition and could use a little TLC but being Sold in As Is Condition. Buyer Shall be responsible for CO and any other repairs or certifications needed to close. HVAC drain line in the hall closet had leaked (but was repaired) on the vinyl planked floor in Hall bath and on floor outside hall bath. Vinyl floor is buckled and maybe soft. Dishwasher no longer in working condition. AC unit will need small line for Freon fixed , shed in rear,