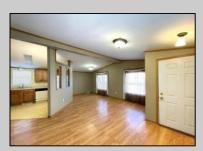

## **COMMENTS**

Beautiful 3 bedroom 2 bath rancher on dead end street with a large fenced yard and a Deck off the side. Bike path is at the end of the street. Well kept rancher with vaulted ceilings and open concept, Heater and Central Air replaced approx 3 years ago, Roof replaced approx 10 years ago. Property is in good condition and could use a little TLC but being Sold in As Is Condition. Buyer Shall be responsible for CO and any other repairs or certifications needed to close. HVAC drain line in the hall closet had leaked (but was repaired) on the vinyl planked floor in Hall bath and on floor outside hall bath. Vinyl floor is buckled and maybe soft. Dishwasher no longer in working condition. AC unit will need small line for Freon fixed , shed in rear,