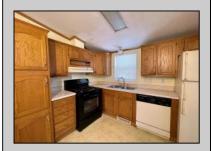

## **COMMENTS**

Beautiful 3 bedroom 2 bath rancher on dead end street with a large fenced yard and a Deck off the side. Bike path is at the end of the street. Well kept rancher with vaulted ceilings and open concept, Heater and Central Air replaced approx 3 years ago, Roof replaced approx 10 years ago. Property is in good condition and could use a little TLC but being Sold in As Is Condition. Buyer Shall be responsible for CO and any other repairs or certifications needed to close. HVAC drain line in the hall closet had leaked (but was repaired) on the vinyl planked floor in Hall bath and on floor outside hall bath. Vinyl floor is buckled and maybe soft. Dishwasher no longer in working condition. AC unit will need small line for Freon fixed , shed in rear,

| PROPERTY DETAILS                                        |                                                               |                         |                                                   |
|---------------------------------------------------------|---------------------------------------------------------------|-------------------------|---------------------------------------------------|
| Exterior<br>Vinyl                                       | OutsideFeatures<br>Deck<br>Fenced Yard                        | ParkingGarage<br>None   | OtherRooms<br>Dining Area<br>Laundry/Utility Room |
| InteriorFeatures<br>Cathedral Ceiling<br>Walk In Closet | AppliancesIncluded<br>Dishwasher<br>Gas Stove<br>Refrigerator | Basement<br>Crawl Space | Heating<br>Forced Air<br>Gas-Natural              |
| Cooling<br>Central                                      | HotWater<br>Gas                                               | Water<br>Public         | Sewer<br>Public Sewer                             |