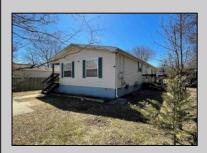

## **COMMENTS**

Beautiful 3 bedroom 2 bath rancher on dead end street with a large fenced yard and a Deck off the side. Bike path is at the end of the street. Well kept rancher with vaulted ceilings and open concept, Heater and Central Air replaced approx 3 years ago, Roof replaced approx 10 years ago. Property is in good condition and could use a little TLC but being Sold in As Is Condition. Buyer Shall be responsible for CO and any other repairs or certifications needed to close. HVAC drain line in the hall closet had leaked (but was repaired) on the vinyl planked floor in Hall bath and on floor outside hall bath. Vinyl floor is buckled and maybe soft. Dishwasher no longer in working condition. AC unit will need small line for Freon fixed , shed in rear,

| PROPERTY DETAILS                                        |                                                               |                         |                                                   |
|---------------------------------------------------------|---------------------------------------------------------------|-------------------------|---------------------------------------------------|
| Exterior<br>Vinyl                                       | OutsideFeatures<br>Deck<br>Fenced Yard                        | ParkingGarage<br>None   | OtherRooms<br>Dining Area<br>Laundry/Utility Room |
| InteriorFeatures<br>Cathedral Ceiling<br>Walk In Closet | AppliancesIncluded<br>Dishwasher<br>Gas Stove<br>Refrigerator | Basement<br>Crawl Space | Heating<br>Forced Air<br>Gas-Natural              |
| Cooling<br>Central                                      | HotWater<br>Gas                                               | Water<br>Public         | Sewer<br>Public Sewer                             |