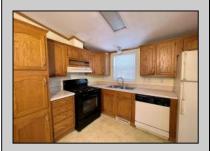

## **COMMENTS**

Beautiful 3 bedroom 2 bath rancher on dead end street with a large fenced yard and a Deck off the side. Bike path is at the end of the street. Well kept rancher with vaulted ceilings and open concept, Heater and Central Air replaced approx 3 years ago, Roof replaced approx 10 years ago. Property is in good condition and could use a little TLC but being Sold in As Is Condition. Buyer Shall be responsible for CO and any other repairs or certifications needed to close. HVAC drain line in the hall closet had leaked (but was repaired) on the vinyl planked floor in Hall bath and on floor outside hall bath. Vinyl floor is buckled and maybe soft. Dishwasher no longer in working condition. AC unit will need small line for Freon fixed , shed in rear,

InteriorFeatures AppliancesIncluded Basement Heating
Cathedral Ceiling Dishwasher Crawl Space Forced Air
Walk In Closet Gas Stove Refrigerator Gas-Natural

HotWater Water
Gas Public
Ask for Veronica "Ronni" Vetro
Berger Realty Inc
3160 Asbury Avenue, Ocean City
Call: 609-399-0076
Email to: vrv@bergerrealty.com