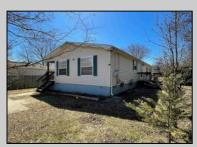

## **COMMENTS**

Beautiful 3 bedroom 2 bath rancher on dead end street with a large fenced yard and a Deck off the side. Bike path is at the end of the street. Well kept rancher with vaulted ceilings and open concept, Heater and Central Air replaced approx 3 years ago, Roof replaced approx 10 years ago. Property is in good condition and could use a little TLC but being Sold in As Is Condition. Buyer Shall be responsible for CO and any other repairs or certifications needed to close. HVAC drain line in the hall closet had leaked (but was repaired) on the vinyl planked floor in Hall bath and on floor outside hall bath. Vinyl floor is buckled and maybe soft. Dishwasher no longer in working condition. AC unit will need small line for Freon fixed , shed in rear,

## **PROPERTY DETAILS**

| 1 1101 2111 52 1/1125 |                                        |                       |                                                   |
|-----------------------|----------------------------------------|-----------------------|---------------------------------------------------|
| Exterior<br>Vinyl     | OutsideFeatures<br>Deck<br>Fenced Yard | ParkingGarage<br>None | OtherRooms<br>Dining Area<br>Laundry/Utility Room |
| InteriorFeatures      | AppliancesIncluded                     | Basement              | Heating                                           |