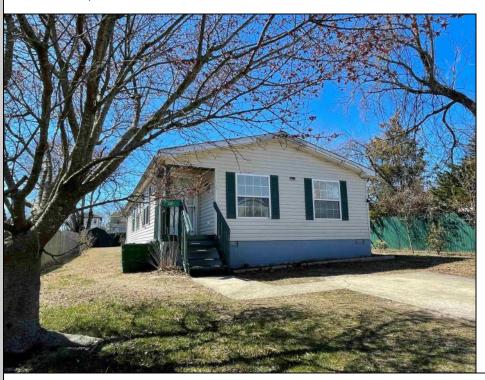

## **COMMENTS**

Beautiful 3 bedroom 2 bath rancher on dead end street with a large fenced yard and a Deck off the side. Bike path is at the end of the street. Well kept rancher with vaulted ceilings and open concept, Heater and Central Air replaced approx 3 years ago, Roof replaced approx 10 years ago. Property is in good condition and could use a little TLC but being Sold in As Is Condition. Buyer Shall be responsible for CO and any other repairs or certifications needed to close. HVAC drain line in the hall closet had leaked (but was repaired) on the vinyl planked floor in Hall bath and on floor outside hall bath. Vinyl floor is buckled and maybe soft. Dishwasher no longer in working condition. AC unit will need small line for Freon fixed , shed in rear,

## **PROPERTY DETAILS**

| 1 1101 2111 52 1/1125 |                                        |                       |                                                   |
|-----------------------|----------------------------------------|-----------------------|---------------------------------------------------|
| Exterior<br>Vinyl     | OutsideFeatures<br>Deck<br>Fenced Yard | ParkingGarage<br>None | OtherRooms<br>Dining Area<br>Laundry/Utility Room |
| InteriorFeatures      | AppliancesIncluded                     | Basement              | Heating                                           |