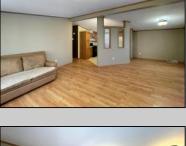

## **COMMENTS**

Beautiful 3 bedroom 2 bath rancher on dead end street with a large fenced yard and a Deck off the side. Bike path is at the end of the street. Well kept rancher with vaulted ceilings and open concept, Heater and Central Air replaced approx 3 years ago, Roof replaced approx 10 years ago. Property is in good condition and could use a little TLC but being Sold in As Is Condition. Buyer Shall be responsible for CO and any other repairs or certifications needed to close. HVAC drain line in the hall closet had leaked (but was repaired) on the vinyl planked floor in Hall bath and on floor outside hall bath. Vinyl floor is buckled and maybe soft. Dishwasher no longer in working condition. AC unit will need small line for Freon fixed, shed in rear,