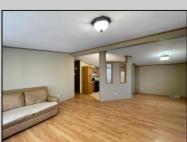

## **COMMENTS**

Beautiful 3 bedroom 2 bath rancher on dead end street with a large fenced yard and a Deck off the side. Bike path is at the end of the street. Well kept rancher with vaulted ceilings and open concept, Heater and Central Air replaced approx 3 years ago, Roof replaced approx 10 years ago. Property is in good condition and could use a little TLC but being Sold in As Is Condition. Buyer Shall be responsible for CO and any other repairs or certifications needed to close. HVAC drain line in the hall closet had leaked (but was repaired) on the vinyl planked floor in Hall bath and on floor outside hall bath. Vinyl floor is buckled and maybe soft. Dishwasher no longer in working condition. AC unit will need small line for Freon fixed, shed in rear,