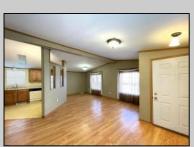

## **COMMENTS**

Beautiful 3 bedroom 2 bath rancher on dead end street with a large fenced yard and a Deck off the side. Bike path is at the end of the street. Well kept rancher with vaulted ceilings and open concept, Heater and Central Air replaced approx 3 years ago, Roof replaced approx 10 years ago. Property is in good condition and could use a little TLC but being Sold in As Is Condition. Buyer Shall be responsible for CO and any other repairs or certifications needed to close. HVAC drain line in the hall closet had leaked (but was repaired) on the vinyl planked floor in Hall bath and on floor outside hall bath. Vinyl floor is buckled and maybe soft. Dishwasher no longer in working condition. AC unit will need small line for Freon fixed , shed in rear,

## PPOPERTY DETAILS

| PROPERTY DETAILS                                        |                                               |                         |                                                   |
|---------------------------------------------------------|-----------------------------------------------|-------------------------|---------------------------------------------------|
| Exterior<br>Vinyl                                       | OutsideFeatures<br>Deck<br>Fenced Yard        | ParkingGarage<br>None   | OtherRooms<br>Dining Area<br>Laundry/Utility Room |
| InteriorFeatures<br>Cathedral Ceiling<br>Walk In Closet | AppliancesIncluded<br>Dishwasher<br>Gas Stove | Basement<br>Crawl Space | Heating<br>Forced Air<br>Gas-Natural              |