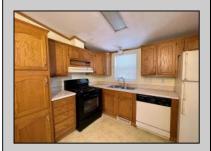

## **COMMENTS**

Beautiful 3 bedroom 2 bath rancher on dead end street with a large fenced yard and a Deck off the side. Bike path is at the end of the street. Well kept rancher with vaulted ceilings and open concept, Heater and Central Air replaced approx 3 years ago, Roof replaced approx 10 years ago. Property is in good condition and could use a little TLC but being Sold in As Is Condition. Buyer Shall be responsible for CO and any other repairs or certifications needed to close. HVAC drain line in the hall closet had leaked (but was repaired) on the vinyl planked floor in Hall bath and on floor outside hall bath. Vinyl floor is buckled and maybe soft. Dishwasher no longer in working condition. AC unit will need small line for Freon fixed , shed in rear,

## PPOPERTY DETAILS

| PROPERTY DETAILS                                        |                                               |                         |                                                   |
|---------------------------------------------------------|-----------------------------------------------|-------------------------|---------------------------------------------------|
| Exterior<br>Vinyl                                       | OutsideFeatures<br>Deck<br>Fenced Yard        | ParkingGarage<br>None   | OtherRooms<br>Dining Area<br>Laundry/Utility Room |
| InteriorFeatures<br>Cathedral Ceiling<br>Walk In Closet | AppliancesIncluded<br>Dishwasher<br>Gas Stove | Basement<br>Crawl Space | Heating<br>Forced Air<br>Gas-Natural              |