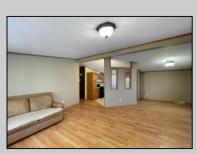

## **COMMENTS**

Beautiful 3 bedroom 2 bath rancher on dead end street with a large fenced yard and a Deck off the side. Bike path is at the end of the street. Well kept rancher with vaulted ceilings and open concept, Heater and Central Air replaced approx 3 years ago, Roof replaced approx 10 years ago. Property is in good condition and could use a little TLC but being Sold in As Is Condition. Buyer Shall be responsible for CO and any other repairs or certifications needed to close. HVAC drain line in the hall closet had leaked (but was repaired) on the vinyl planked floor in Hall bath and on floor outside hall bath. Vinyl floor is buckled and maybe soft. Dishwasher no longer in working condition. AC unit will need small line for Freon fixed , shed in rear,

## PPOPERTY DETAILS

| PROPERTY DETAILS                                        |                                               |                         |                                                   |
|---------------------------------------------------------|-----------------------------------------------|-------------------------|---------------------------------------------------|
| Exterior<br>Vinyl                                       | OutsideFeatures<br>Deck<br>Fenced Yard        | ParkingGarage<br>None   | OtherRooms<br>Dining Area<br>Laundry/Utility Room |
| InteriorFeatures<br>Cathedral Ceiling<br>Walk In Closet | AppliancesIncluded<br>Dishwasher<br>Gas Stove | Basement<br>Crawl Space | Heating<br>Forced Air<br>Gas-Natural              |