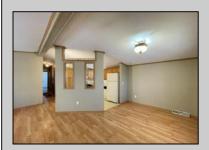

## **COMMENTS**

Beautiful 3 bedroom 2 bath rancher on dead end street with a large fenced yard and a Deck off the side. Bike path is at the end of the street. Well kept rancher with vaulted ceilings and open concept, Heater and Central Air replaced approx 3 years ago, Roof replaced approx 10 years ago. Property is in good condition and could use a little TLC but being Sold in As Is Condition. Buyer Shall be responsible for CO and any other repairs or certifications needed to close. HVAC drain line in the hall closet had leaked (but was repaired) on the vinyl planked floor in Hall bath and on floor outside hall bath. Vinyl floor is buckled and maybe soft. Dishwasher no longer in working condition. AC unit will need small line for Freon fixed , shed in rear,

## PPOPERTY DETAILS

| PROPERTY DETAILS                                        |                                               |                         |                                                   |
|---------------------------------------------------------|-----------------------------------------------|-------------------------|---------------------------------------------------|
| Exterior<br>Vinyl                                       | OutsideFeatures<br>Deck<br>Fenced Yard        | ParkingGarage<br>None   | OtherRooms<br>Dining Area<br>Laundry/Utility Room |
| InteriorFeatures<br>Cathedral Ceiling<br>Walk In Closet | AppliancesIncluded<br>Dishwasher<br>Gas Stove | Basement<br>Crawl Space | Heating<br>Forced Air<br>Gas-Natural              |