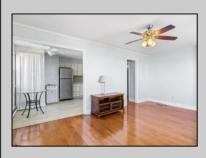

## **COMMENTS**

This charming 2-bedroom, 1-bathroom first-floor condo offers a spacious living room and hallway with hardwood floors, carpeted bedrooms, and a dining area and kitchen with tiled floors. The fully equipped kitchen features stainless steel appliances and a stylish tile backsplash. The hallway also includes a convenient walk-in closet. Enjoy a private back patio and a designated parking spot. The condo has low property taxes, and the monthly condo fee covers nearly everything, including maintenance of common areas, snow removal, and all utilities for those areas. It also includes water, sewer, trash removal, heat, hot water, and professional services such as management and accounting. Insurance for the building and reserves for maintenance and improvements are also covered. Located just steps from Ventnor Plaza, you\'ll have easy access to ACME, the post office, a gym, a liquor store, and many other great shops and stores. Plus, you\'re just minutes from the beach, boardwalk, making this condo a fantastic choice for comfortable and convenient living.