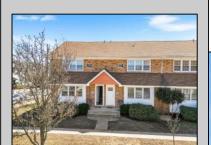

## **COMMENTS**

This charming 2-bedroom, 1-bathroom first-floor condo offers a spacious living room and hallway with hardwood floors, carpeted bedrooms, and a dining area and kitchen with tiled floors. The fully equipped kitchen features stainless steel appliances and a stylish tile backsplash. The hallway also includes a convenient walk-in closet. Enjoy a private back patio and a designated parking spot. The condo has low property taxes, and the monthly condo fee covers nearly everything, including maintenance of common areas, snow removal, and all utilities for those areas. It also includes water, sewer, trash removal, heat, hot water, and professional services such as management and accounting. Insurance for the building and reserves for maintenance and improvements are also covered. Located just steps from Ventnor Plaza, you\'ll have easy access to ACME, the post office, a gym, a liquor store, and many other great shops and stores. Plus, you\'re just minutes from the beach, boardwalk, making this condo a fantastic choice for comfortable and convenient living.