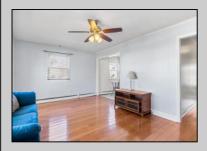

## **COMMENTS**

This charming 2-bedroom, 1-bathroom first-floor condo offers a spacious living room and hallway with hardwood floors, carpeted bedrooms, and a dining area and kitchen with tiled floors. The fully equipped kitchen features stainless steel appliances and a stylish tile backsplash. The hallway also includes a convenient walk-in closet. Enjoy a private back patio and a designated parking spot. The condo has low property taxes, and the monthly condo fee covers nearly everything, including maintenance of common areas, snow removal, and all utilities for those areas. It also includes water, sewer, trash removal, heat, hot water, and professional services such as management and accounting. Insurance for the building and reserves for maintenance and improvements are also covered. Located just steps from Ventnor Plaza, you\'ll have easy access to ACME, the post office, a gym, a liquor store, and many other great shops and stores. Plus, you\'re just minutes from the beach, boardwalk, making this condo a fantastic choice for comfortable and convenient living.

| comfortable and convenient living. |                           |                           |                                                                                    |
|------------------------------------|---------------------------|---------------------------|------------------------------------------------------------------------------------|
| PROPERTY DETAILS                   |                           |                           |                                                                                    |
| Exterior<br>Brick                  | ParkingGarage<br>None     | OtherRooms<br>Dining Area | InteriorFeatures<br>Hardwood Floors<br>Walk in/Cedar Closet<br>Wall to Wall Carpet |
| Heating<br>Electric                | Cooling<br>Ceiling Fan(s) | HotWater<br>Electric      | Water<br>Public Water                                                              |