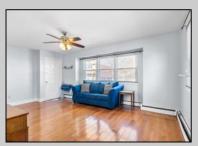

## **COMMENTS**

This charming 2-bedroom, 1-bathroom first-floor condo offers a spacious living room and hallway with hardwood floors, carpeted bedrooms, and a dining area and kitchen with tiled floors. The fully equipped kitchen features stainless steel appliances and a stylish tile backsplash. The hallway also includes a convenient walk-in closet. Enjoy a private back patio and a designated parking spot. The condo has low property taxes, and the monthly condo fee covers nearly everything, including maintenance of common areas, snow removal, and all utilities for those areas. It also includes water, sewer, trash removal, heat, hot water, and professional services such as management and accounting. Insurance for the building and reserves for maintenance and improvements are also covered. Located just steps from Ventnor Plaza, you\'ll have easy access to ACME, the post office, a gym, a liquor store, and many other great shops and stores. Plus, you\'re just minutes from the beach, boardwalk, making this condo a fantastic choice for comfortable and convenient living.

| comfortable and convenient living. |                           |                           |                                                                                    |
|------------------------------------|---------------------------|---------------------------|------------------------------------------------------------------------------------|
| PROPERTY DETAILS                   |                           |                           |                                                                                    |
| Exterior<br>Brick                  | ParkingGarage<br>None     | OtherRooms<br>Dining Area | InteriorFeatures<br>Hardwood Floors<br>Walk in/Cedar Closet<br>Wall to Wall Carpet |
| Heating<br>Electric                | Cooling<br>Ceiling Fan(s) | HotWater<br>Electric      | Water<br>Public Water                                                              |