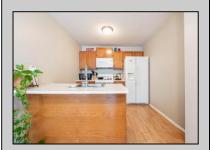

| PROPERTY DETAILS                     |                       |                                                           |                                                           |
|--------------------------------------|-----------------------|-----------------------------------------------------------|-----------------------------------------------------------|
| Exterior<br>Vinyl                    | ParkingGarage<br>None | OtherRooms Eat In Kitchen Great Room Laundry/Utility Room | InteriorFeatures<br>Kitchen Center Island<br>Pets Allowed |
| Heating<br>Forced Air<br>Gas-Natural | Cooling<br>Central    | Water<br>Public Water                                     | Sewer<br>Public Sewer                                     |