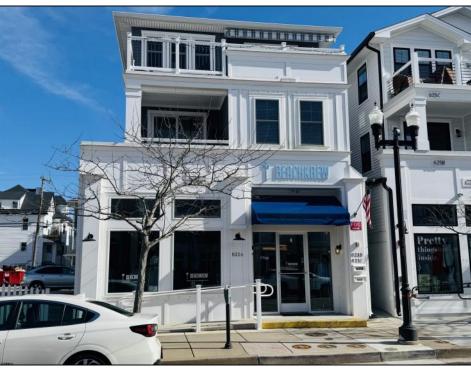

## **COMMENTS**

Fantastic opportunity to own on one of the most desirable blocks in downtown Asbury Ave. Situated only a few doors down from Jon & Patty\'s and across from Asbury Kitchen this high traffic location would be the perfect spot for your retail location. This (4) years young unit features high ceilings, tons of windows, recessed lighting, vinyl floors, and handicap accessible entrance and bathroom making this the ideal, turnkey location. Ideal for an end user looking to open their own retail location or an investor looking for an income producing property to add to their portfolio. The buyer is responsible for confirming any and all desired uses and currently the space is being used as a retail store. Property will be sold tenant free. Since this is an active business please confirm all appointments with the listing agent prior to showing up on site \*\*Sale does not include the business, only the real estate\*\*

## **PROPERTY DETAILS**

Restroom

OutsideFeatures InteriorFeatures **Basement** Exterior Fire Sprinkler System Slab Vinyl Sign Handicap Features

Heating Cooling HotWater Water Gas-Natural Central Gas Public