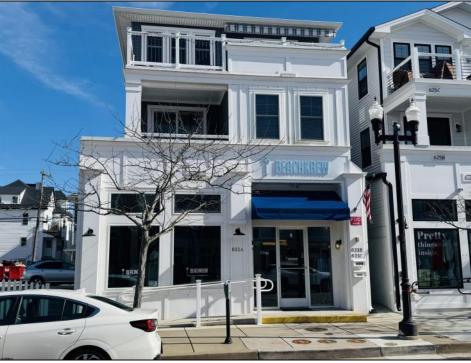

## **COMMENTS**

Fantastic opportunity to own on one of the most desirable blocks in downtown Asbury Ave. Situated only a few doors down from Jon & Patty\'s and across from Asbury Kitchen this high traffic location would be the perfect spot for your retail location. This (4) years young unit features high ceilings, tons of windows, recessed lighting, vinyl floors, and handicap accessible entrance and bathroom making this the ideal, turnkey location. Ideal for an end user looking to open their own retail location or an investor looking for an income producing property to add to their portfolio. The buyer is responsible for confirming any and all desired uses and currently the space is being used as a retail store. Property will be sold tenant free. Since this is an active business please confirm all appointments with the listing agent prior to showing up on site \*\*Sale does not include the business, only the real estate\*\*

## PROPERTY DETAILS

Restroom

| Exterior | OutsideFeatures | InteriorFeatures      | Basement |
|----------|-----------------|-----------------------|----------|
| Vinyl    | Sign            | Fire Sprinkler System | Slab     |
|          |                 | Handicap Features     |          |