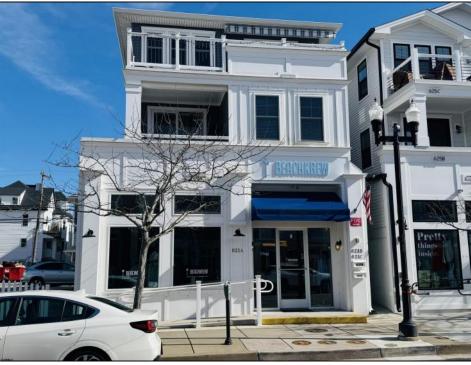

## COMMENTS

Fantastic opportunity to own on one of the most desirable blocks in downtown Asbury Ave. Situated only a few doors down from Jon & Patty\'s and across from Asbury Kitchen this high traffic location would be the perfect spot for your retail location. This (4) years young unit features high ceilings, tons of windows, recessed lighting, vinyl floors, and handicap accessible entrance and bathroom making this the ideal, turnkey location. Ideal for an end user looking to open their own retail location or an investor looking for an income producing property to add to their portfolio. The buyer is responsible for confirming any and all desired uses and currently the space is being used as a retail store. Property will be sold tenant free. Since this is an active business please confirm all appointments with the listing agent prior to showing up on site \*\*Sale does not include the business, only the real estate\*\*

## PROPERTY DETAILS

| Exterior | PROPERTY DETAILS |                       |          |
|----------|------------------|-----------------------|----------|
|          | OutsideFeatures  | InteriorFeatures      | Basement |
| Vinyl    | Sign             | Fire Sprinkler System | Slab     |
|          |                  | Handicap Features     |          |