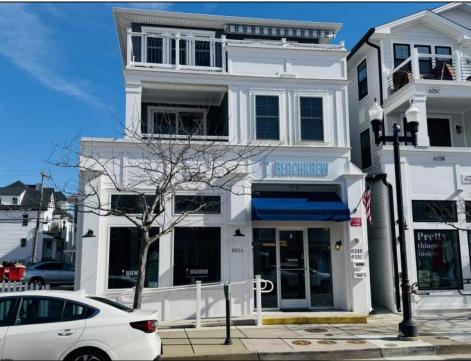

## **COMMENTS**

Fantastic opportunity to own on one of the most desirable blocks in downtown Asbury Ave. Situated only a few doors down from Jon & Patty\'s and across from Asbury Kitchen this high traffic location would be the perfect spot for your retail location. This (4) years young unit features high ceilings, tons of windows, recessed lighting, vinyl floors, and handicap accessible entrance and bathroom making this the ideal, turnkey location. Ideal for an end user looking to open their own retail location or an investor looking for an income producing property to add to their portfolio. The buyer is responsible for confirming any and all desired uses and currently the space is being used as a retail store. Property will be sold tenant free. Since this is an active business please confirm all appointments with the listing agent prior to showing up on site \*\*Sale does not include the business, only the real estate\*\*

## PROPERTY DETAILS

| Exterior | OutsideFeatures | InteriorFeatures      | Basement |
|----------|-----------------|-----------------------|----------|
| Vinyl    | Sign            | Fire Sprinkler System | Slab     |
|          |                 | Handicap Features     |          |
|          |                 | Restroom              |          |