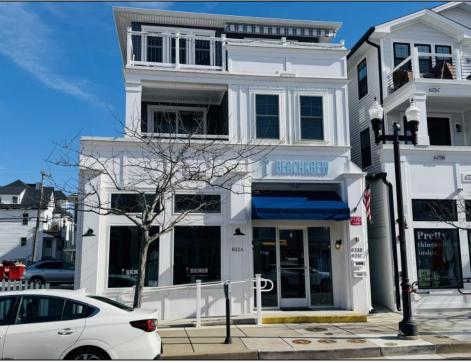

## COMMENTS

Fantastic opportunity to own on one of the most desirable blocks in downtown Asbury Ave. Situated only a few doors down from Jon & Patty\'s and across from Asbury Kitchen this high traffic location would be the perfect spot for your retail location. This (4) years young unit features high ceilings, tons of windows, recessed lighting, vinyl floors, and handicap accessible entrance and bathroom making this the ideal, turnkey location. Ideal for an end user looking to open their own retail location or an investor looking for an income producing property to add to their portfolio. The buyer is responsible for confirming any and all desired uses and currently the space is being used as a retail store. Property will be sold tenant free. Since this is an active business please confirm all appointments with the listing agent prior to showing up on site \*\*Sale does not include the business, only the real estate\*\*

## PROPERTY DETAILS

|          | I KOI EKII DETAILO |                       |          |
|----------|--------------------|-----------------------|----------|
| Exterior | OutsideFeatures    | InteriorFeatures      | Basement |
| Vinyl    | Sign               | Fire Sprinkler System | Slab     |
|          |                    | Handican Features     |          |