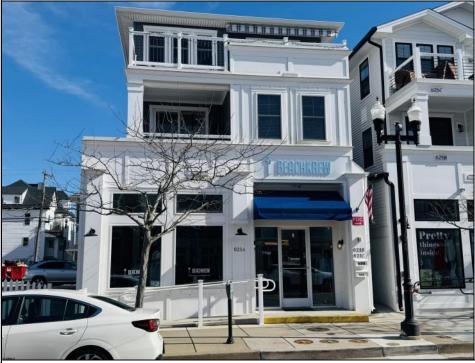

## **COMMENTS**

Fantastic opportunity to own on one of the most desirable blocks in downtown Asbury Ave. Situated only a few doors down from Jon & Patty\'s and across from Asbury Kitchen this high traffic location would be the perfect spot for your retail location. This (4) years young unit features high ceilings, tons of windows, recessed lighting, vinyl floors, and handicap accessible entrance and bathroom making this the ideal, turnkey location. Ideal for an end user looking to open their own retail location or an investor looking for an income producing property to add to their portfolio. The buyer is responsible for confirming any and all desired uses and currently the space is being used as a retail store. Property will be sold tenant free. Since this is an active business please confirm all appointments with the listing agent prior to showing up on site \*\*Sale does not include the business, only the real estate\*\*

## PROPERTY DETAILS

Restroom

|          | I KOI EKII DETAILO |                       |          |
|----------|--------------------|-----------------------|----------|
| Exterior | OutsideFeatures    | InteriorFeatures      | Basement |
| Vinyl    | Sign               | Fire Sprinkler System | Slab     |
|          |                    | Handican Features     |          |