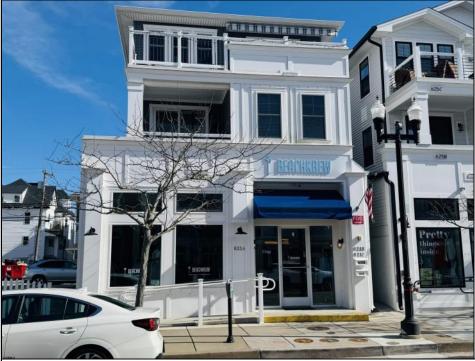

## **COMMENTS**

Fantastic opportunity to own on one of the most desirable blocks in downtown Asbury Ave. Situated only a few doors down from Jon & Patty\'s and across from Asbury Kitchen this high traffic location would be the perfect spot for your retail location. This (4) years young unit features high ceilings, tons of windows, recessed lighting, vinyl floors, and handicap accessible entrance and bathroom making this the ideal, turnkey location. Ideal for an end user looking to open their own retail location or an investor looking for an income producing property to add to their portfolio. The buyer is responsible for confirming any and all desired uses and currently the space is being used as a retail store. Property will be sold tenant free. Since this is an active business please confirm all appointments with the listing agent prior to showing up on site \*\*Sale does not include the business, only the real estate\*\*

## PROPERTY DETAILS

| Exterior | OutsideFeatures | InteriorFeatures                           | Basement |
|----------|-----------------|--------------------------------------------|----------|
| Vinyl    | Sign            | Fire Sprinkler System<br>Handicap Features | Slab     |
|          |                 |                                            |          |