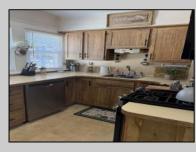

## COMMENTS

Open House Sat, March 22nd from 12 to 3. Charming updated home in a wonderful south/east side Northfield neighborhood near the Linwood border. This move in ready home features a living room and dining room with hardwood floors, a sunny kitchen with updated appliances and double windows, and the large master bedroom is on the first floor and offers vaulted ceilings, a walk-in closet and en-suite bathroom with shower stall. Upstairs are two more good sized bedrooms and a hall bathroom with tub/shower. There\'s also a full basement which is partially finished and a walk up 3rd floor attic for additional storage. The large back yard is perfect for outdoor living and entertaining and is completely fenced in with a 5" white vinyl privacy fence. Plenty of room for a pool. It also has a large patio and finished shed with electric. (A perfect She Shed)