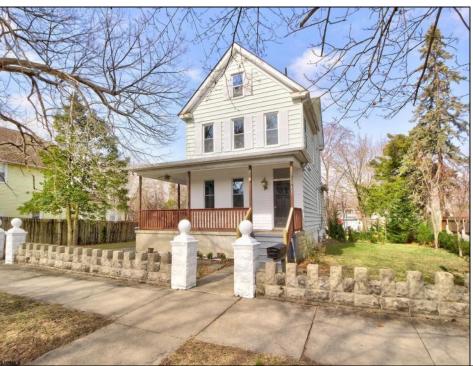

## **COMMENTS**

Welcome to 417 St. Louis Avenue, Egg Harbor City, NJ—a three-story Victorian home featuring 4+ bedrooms and 3 full baths. With a spacious layout and a mix of updates and areas for improvement, this property offers an excellent opportunity for customization. The wraparound porch provides a welcoming entrance, leading into a bright and open living and dining area with updated flooring. The kitchen features an eat-in area and plenty of potential for personalization. Upstairs, the generously sized bedrooms offer ample space, and the finished attic provides additional flexibility for various uses. The basement has been partially renovated and presents potential for additional finished space. Outside, the property includes a garage for storage or parking, along with a large yard that offers room for landscaping, recreation, or future projects. While some updates have been made, there is still room to add your own style and vision. This home offers a strong foundation and plenty of possibilities in a well-established neighborhood. Schedule a showing today to explore the potential!