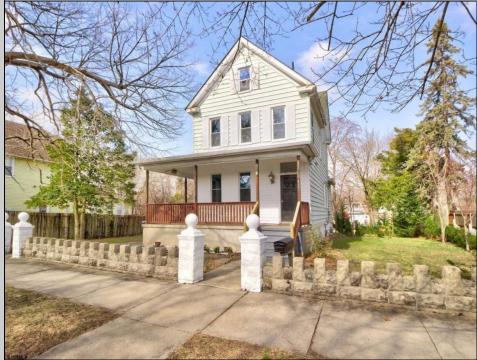

## COMMENTS

Welcome to 417 St. Louis Avenue, Egg Harbor City, NJ-a three-story Victorian home featuring 4+ bedrooms and 3 full baths. With a spacious layout and a mix of updates and areas for improvement, this property offers an excellent opportunity for customization. The wraparound porch provides a welcoming entrance, leading into a bright and open living and dining area with updated flooring. The kitchen features an eat-in area and plenty of potential for personalization. Upstairs, the generously sized bedrooms offer ample space, and the finished attic provides additional flexibility for various uses. The basement has been partially renovated and presents potential for additional finished space. Outside, the property includes a garage for storage or parking, along with a large vard that offers room for landscaping, recreation, or future projects. While some updates have been made, there is still room to add your own style and vision. This home offers a strong foundation and plenty of possibilities in a well-established neighborhood. Schedule a showing today to explore the potential!

| PROPERTY DETAILS                      |                          |                                  |                                                 |
|---------------------------------------|--------------------------|----------------------------------|-------------------------------------------------|
| Exterior<br>Aluminum<br>Vinyl<br>Wood | OutsideFeatures<br>Porch | ParkingGarage<br>Detached Garage | AppliancesIncluded<br>Gas Stove<br>Refrigerator |