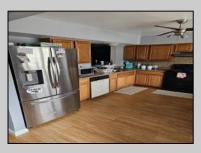

## COMMENTS

Looking for an affordable home to spread out in? Look no further!! This 4 Bed, 2 1/2 Bath Townhome featuring 1828 Sq. Ft. of living space, complete with a rooftop balcony overlooking a fenced yard that backs up to woods and water can be yours. Roof is only 7 years old. Kitchen, Living Room, Basement, Multi-level home. This property is in need of some TLC. Priced accordingly.

| PROPERTY DETAILS                     |                                                                                              |                       |                                                                      |
|--------------------------------------|----------------------------------------------------------------------------------------------|-----------------------|----------------------------------------------------------------------|
| Exterior<br>Brick<br>Stucco          | OutsideFeatures<br>Fenced Yard<br>Needs Work                                                 | ParkingGarage<br>None | OtherRooms<br>Den/TV Room<br>Dining Room<br>Eat In Kitchen<br>Pantry |
| InteriorFeatures<br>Smoke/Fire Alarm | AppliancesIncluded<br>Disposal<br>Dishwasher<br>Dryer<br>Gas Stove<br>Refrigerator<br>Washer | Basement<br>Partial   | Heating<br>Forced Air<br>Gas-Natural                                 |
| Cooling<br>Ceiling Fan(s)<br>Central | HotWater<br>Gas                                                                              | Water<br>Public       | Sewer<br>Public Sewer                                                |