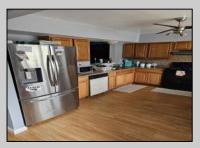

## COMMENTS

Looking for an affordable home to spread out in? Look no further!! This 4 Bed, 2 1/2 Bath Townhome featuring 1828 Sq. Ft. of living space, complete with a rooftop balcony overlooking a fenced yard that backs up to woods and water can be yours. Roof is only 7 years old. Kitchen, Living Room, Basement, Multi-level home. This property is in need of some TLC. Priced accordingly.

| PROPERTY DETAILS                     |                                                                                                                                                           |                       |                                                                      |
|--------------------------------------|-----------------------------------------------------------------------------------------------------------------------------------------------------------|-----------------------|----------------------------------------------------------------------|
| Exterior<br>Brick<br>Stucco          | OutsideFeatures<br>Fenced Yard<br>Needs Work                                                                                                              | ParkingGarage<br>None | OtherRooms<br>Den/TV Room<br>Dining Room<br>Eat In Kitchen<br>Pantry |
| InteriorFeatures<br>Smoke/Fire Alarm | AppliancesIncluded<br>Dishwasher<br>Disposal<br>Dryer<br>Gas Stove<br>Refrigerator<br>Washer                                                              | Basement<br>Partial   | Heating<br>Forced Air<br>Gas-Natural                                 |
|                                      | Hofektefor Stewart Vaughan<br>GaBerger Realty Inc <sup>Public</sup><br>109 E 55th St., Ocean City<br>Call: 609-399-4211<br>Email to: smv@bergerrealty.com |                       | Sewer<br>Public Sewer                                                |