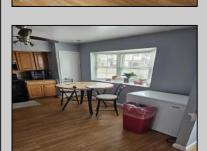

## **COMMENTS**

Looking for an affordable home to spread out in? Look no further!! This 4 Bed, 2 1/2 Bath Townhome featuring 1828 Sq. Ft. of living space, complete with a rooftop balcony overlooking a fenced yard that backs up to woods and water can be yours. Roof is only 7 years old. Kitchen, Living Room, Basement, Multi-level home. This property is in need of some TLC. Priced accordingly.

|           | PROPERTY I | DETAILS  |
|-----------|------------|----------|
| OutsideFe | atures Pr  | arkingGa |

Exterior OutsideFeatures
Brick Fenced Yard
Stucco Needs Work

ParkingGarage None OtherRooms Den/TV Room Dining Room Eat In Kitchen Pantry