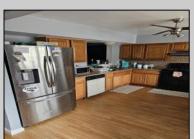

## **COMMENTS**

Looking for an affordable home to spread out in? Look no further!! This 4 Bed, 2 1/2 Bath Townhome featuring 1828 Sq. Ft. of living space, complete with a rooftop balcony overlooking a fenced yard that backs up to woods and water can be yours. Roof is only 7 years old. Kitchen, Living Room, Basement, Multi-level home. This property is in need of some TLC. Priced accordingly.

| accordingly.                         |                                                                            |                       |                                                                      |
|--------------------------------------|----------------------------------------------------------------------------|-----------------------|----------------------------------------------------------------------|
| PROPERTY DETAILS                     |                                                                            |                       |                                                                      |
| Exterior<br>Brick<br>Stucco          | OutsideFeatures<br>Fenced Yard<br>Needs Work                               | ParkingGarage<br>None | OtherRooms<br>Den/TV Room<br>Dining Room<br>Eat In Kitchen<br>Pantry |
| InteriorFeatures<br>Smoke/Fire Alarm | AppliancesIncluded Dishwasher Disposal Dryer Gas Stove Refrigerator Washer | Basement<br>Partial   | Heating<br>Forced Air<br>Gas-Natural                                 |
| Cooling<br>Ceiling Fan(s)<br>Central | HotWater<br>Gas                                                            | Water<br>Public       | Sewer<br>Public Sewer                                                |