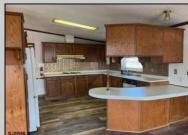

| PROPERTY DETAILS                                                                 |                                          |                                      |                                    |
|----------------------------------------------------------------------------------|------------------------------------------|--------------------------------------|------------------------------------|
| Exterior<br>Vinyl                                                                | OutsideFeatures<br>Deck<br>Porch<br>Shed | ParkingGarage<br>None                | InteriorFeatures<br>Walk In Closet |
| AppliancesIncluded<br>Dishwasher<br>Dryer<br>Gas Stove<br>Refrigerator<br>Washer | Basement<br>Crawl Space                  | Heating<br>Forced Air<br>Gas-Natural | Cooling<br>Central                 |
| Water<br>Private                                                                 | Sewer<br>Private                         |                                      |                                    |