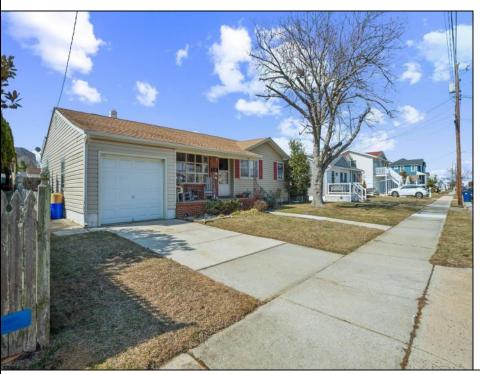

## **COMMENTS**

Imagine coming to your happy island getaway by the beach at the fabulous Jersey shore this summer!!! You\'ll never want to leave this fantastic rancher with an attached garage and situated on one of the last remaining large lots (65 wide x 80 deep). Features charming living room with bay window, three bedrooms, one and a half baths. Nicely sized rooms. Central air. Roof approximately 3 years old. Water heater approximately 5 years old. Sprawling oversized back yard is the perfect place for summer barbecues with friends and family. Here\'s your opportunity that\'s full of possibilities! Only about 2 blocks to the Intercoastal Waterway and only about 5 blocks to the beach and boardwalk! Make it yours today!