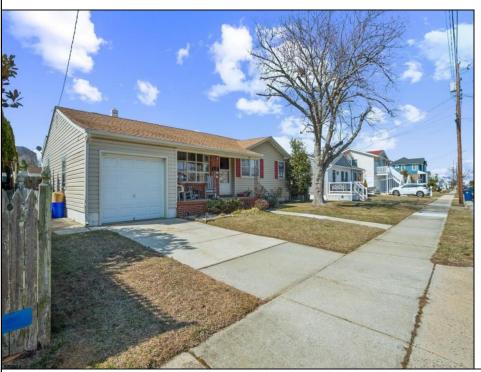

## **COMMENTS**

Imagine coming to your happy island getaway by the beach at the fabulous Jersey shore this summer!!! You\'ll never want to leave this fantastic rancher with an attached garage and situated on one of the last remaining large lots (65 wide x 80 deep). Features charming living room with bay window, three bedrooms, one and a half baths. Nicely sized rooms. Central air. Roof approximately 3 years old. Water heater approximately 5 years old. Sprawling oversized back yard is the perfect place for summer barbecues with friends and family. Here\'s your opportunity that\'s full of possibilities! Only about 2 blocks to the Intercoastal Waterway and only about 5 blocks to the beach and boardwalk! Make it yours today!