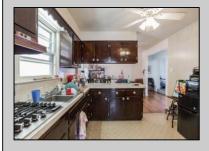

## **COMMENTS**

Imagine coming to your happy island getaway by the beach at the fabulous Jersey shore this summer!!! You\'ll never want to leave this fantastic rancher with an attached garage and situated on one of the last remaining large lots (65 wide x 80 deep). Features charming living room with bay window, three bedrooms, one and a half baths. Nicely sized rooms. Central air. Roof approximately 3 years old. Water heater approximately 5 years old. Sprawling oversized back yard is the perfect place for summer barbecues with friends and family. Here\'s your opportunity that\'s full of possibilities! Only about 2 blocks to the Intercoastal Waterway and only about 5 blocks to the beach and boardwalk! Make it yours today!