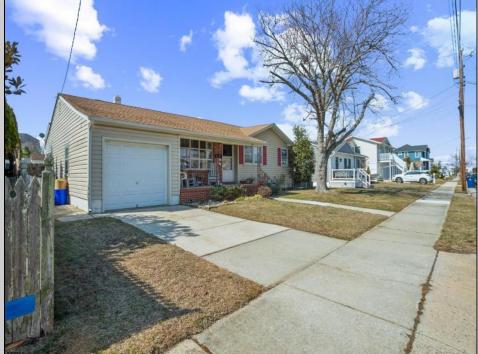

## COMMENTS

Imagine coming to your happy island getaway by the beach at the fabulous Jersey shore this summer!!! You\'ll never want to leave this fantastic rancher with an attached garage and situated on one of the last remaining large lots (65 wide x 80 deep). Features charming living room with bay window, three bedrooms, one and a half baths. Nicely sized rooms. Central air. Roof approximately 3 years old. Water heater approximately 5 years old. Sprawling oversized back yard is the perfect place for summer barbecues with friends and family. Here\'s your opportunity that\'s full of possibilities! Only about 2 blocks to the Intercoastal Waterway and only about 5 blocks to the beach and boardwalk! Make it yours today!