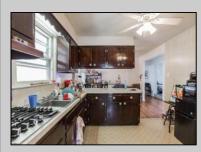

## COMMENTS

Imagine coming to your happy island getaway by the beach at the fabulous Jersey shore this summer!!! You\'ll never want to leave this fantastic rancher with an attached garage and situated on one of the last remaining large lots (65 wide x 80 deep). Features charming living room with bay window, three bedrooms, one and a half baths. Nicely sized rooms. Central air. Roof approximately 3 years old. Water heater approximately 5 years old. Sprawling oversized back yard is the perfect place for summer barbecues with friends and family. Here\'s your opportunity that\'s full of possibilities! Only about 2 blocks to the Intercoastal Waterway and only about 5 blocks to the beach and boardwalk! Make it yours today!