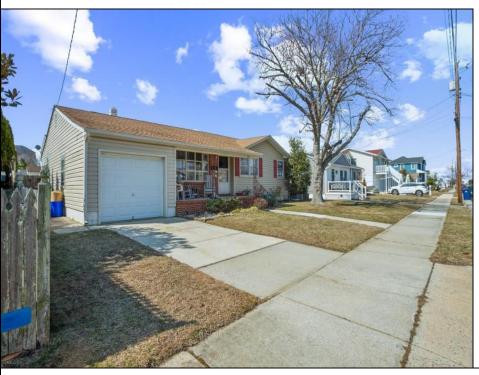

## **COMMENTS**

Imagine coming to your happy island getaway by the beach at the fabulous Jersey shore this summer!!! You\'ll never want to leave this fantastic rancher with an attached garage and situated on one of the last remaining large lots (65 wide x 80 deep). Features charming living room with bay window, three bedrooms, one and a half baths. Nicely sized rooms. Central air. Roof approximately 3 years old. Water heater approximately 5 years old. Sprawling oversized back yard is the perfect place for summer barbecues with friends and family. Here\'s your opportunity that\'s full of possibilities! Only about 2 blocks to the Intercoastal Waterway and only about 5 blocks to the beach and boardwalk! Make it yours today!