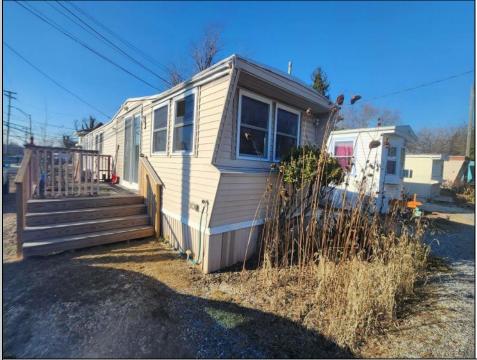

## COMMENTS

This 2-bedroom, 1-bath home features a living room and an eat-in kitchen with a dining bar. The updated kitchen includes wood cabinets with soft-close drawers, a mosaic tile backsplash, granite countertops, and stainless steel appliances. Modern upgrades throughout the home include USB outlets, recessed lighting, ceiling fans, and durable vinyl flooring. The bathroom is equipped with a whirlpool tub, smart music and lighting, and a washer and dryer hookup. A tankless water heater adds efficiency, and a front deck provides additional outdoor space. This property is being sold strictly AS-IS, with the buyer responsible for obtaining all necessary certifications and permits. Park approval is required. Lot fee is currently \$680/month, including water, sewer, taxes and trash pickup. Buyer must be approved by park. Contact Holding by S & S at 856-885-3748 for application. All showings must be accompanied by a buyer's agent.