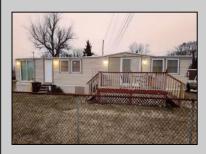

## COMMENTS

This 2-bedroom, 1-bath home features a living room and an eat-in kitchen with a dining bar. The updated kitchen includes wood cabinets with soft-close drawers, a mosaic tile backsplash, granite countertops, and stainless steel appliances. Modern upgrades throughout the home include USB outlets, recessed lighting, ceiling fans, and durable vinyl flooring. The bathroom is equipped with a whirlpool tub, smart music and lighting, and a washer and dryer hookup. A tankless water heater adds efficiency, and a front deck provides additional outdoor space. This property is being sold strictly AS-IS, with the buyer responsible for obtaining all necessary certifications and permits. Park approval is required. Lot fee is currently \$680/month, including water, sewer, taxes and trash pickup. Buyer must be approved by park. Contact Holding by S & S at 856-885-3748 for application. All showings must be accompanied by a buyer's agent.