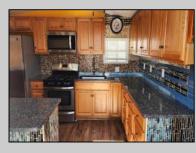

## COMMENTS

This 2-bedroom, 1-bath home features a living room and an eat-in kitchen with a dining bar. The updated kitchen includes wood cabinets with soft-close drawers, a mosaic tile backsplash, granite countertops, and stainless steel appliances. Modern upgrades throughout the home include USB outlets, recessed lighting, ceiling fans, and durable vinyl flooring. The bathroom is equipped with a whirlpool tub, smart music and lighting, and a washer and dryer hookup. A tankless water heater adds efficiency, and a front deck provides additional outdoor space. This property is being sold strictly AS-IS, with the buyer responsible for obtaining all necessary certifications and permits. Park approval is required. Lot fee is currently \$680/month, including water, sewer, taxes and trash pickup. Buyer must be approved by park. Contact Holding by S & S at 856-885-3748 for application. All showings must be accompanied by a buyer's agent.