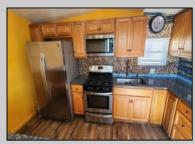

## COMMENTS

This 2-bedroom, 1-bath home features a living room and an eat-in kitchen with a dining bar. The updated kitchen includes wood cabinets with soft-close drawers, a mosaic tile backsplash, granite countertops, and stainless steel appliances. Modern upgrades throughout the home include USB outlets, recessed lighting, ceiling fans, and durable vinyl flooring. The bathroom is equipped with a whirlpool tub, smart music and lighting, and a washer and dryer hookup. A tankless water heater adds efficiency, and a front deck provides additional outdoor space. This property is being sold strictly AS-IS, with the buyer responsible for obtaining all necessary certifications and permits. Park approval is required. Lot fee is currently \$680/month, including water, sewer, taxes and trash pickup. Buyer must be approved by park. Contact Holding by S & S at 856-885-3748 for application. All showings must be accompanied by a buyer's agent.