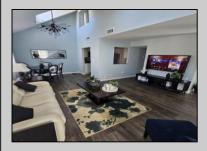

## **COMMENTS**

End unit townhouse in Mays Landing Village. This 3 bedroom, 2.5 bathroom home offers a spacious living/dining area with cathedral ceilings and a cozy fireplace. The gallery kitchen includes modern appliances. The upper level primary bedroom/bathroom features a whirlpool tub, ceramic tile floor and double sinks. Two additional bedrooms share another full bathroom. Enjoy convenient parking, a community pool, playground and nearby bike trails. Located near plenty of shopping and shore points.