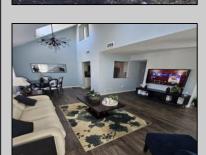

## **COMMENTS**

End unit townhouse in Mays Landing Village. This 3 bedroom, 2.5 bathroom home offers a spacious living/dining area with cathedral ceilings and a cozy fireplace. The gallery kitchen includes modern appliances. The upper level primary bedroom/bathroom features a whirlpool tub, ceramic tile floor and double sinks. Two additional bedrooms share another full bathroom. Enjoy convenient parking, a community pool, playground and nearby bike trails. Located near plenty of shopping and shore points.