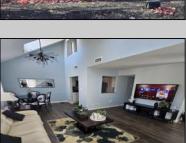

## **COMMENTS**

End unit townhouse in Mays Landing Village. This 3 bedroom, 2.5 bathroom home offers a spacious living/dining area with cathedral ceilings and a cozy fireplace. The gallery kitchen includes modern appliances. The upper level primary bedroom/bathroom features a whirlpool tub, ceramic tile floor and double sinks. Two additional bedrooms share another full bathroom. Enjoy convenient parking, a community pool, playground and nearby bike trails. Located near plenty of shopping and shore points.