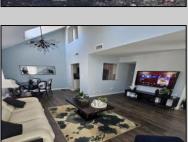

## **COMMENTS**

End unit townhouse in Mays Landing Village. This 3 bedroom, 2.5 bathroom home offers a spacious living/dining area with cathedral ceilings and a cozy fireplace. The gallery kitchen includes modern appliances. The upper level primary bedroom/bathroom features a whirlpool tub, ceramic tile floor and double sinks. Two additional bedrooms share another full bathroom. Enjoy convenient parking, a community pool, playground and nearby bike trails. Located near plenty of shopping and shore points.