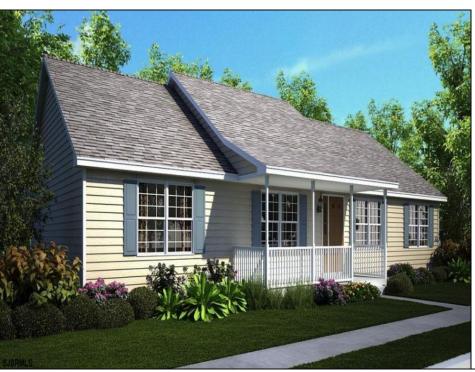

## **COMMENTS**

CHOOSE YOUR COLORS with this New Construction on a Private 1-Acre Wooded Lot This brand-new 1,300 sq. ft. home is set 200 feet back from the road for added privacy. Located just 5 miles from the town centers of Mays Landing and Buena, this home offers both tranquility and convenience. Home Features: 3 Bedrooms, 2 Baths Open-concept living area with a splitbedroom design 6\' x 20\' covered front porch with a saddle roof style. Energy-efficient insulation: R-50 ceiling, R-21 exterior walls, R-19 floor High-efficiency HVAC: 14+ SEER air conditioning, 92%+ gas forced hot air, high-efficiency electric hot water Interior Finishes: Sheet vinyl flooring in the kitchen, baths, and utility rooms Vinyl laminate flooring in the living room, dining area, and hallway Carpet in bedrooms Fully equipped kitchen with dishwasher, range, microwave, and refrigerator Customization Options for Approved Buyers: Choice of roof and siding colors Flooring selections with upgrade options Kitchen cabinet colors with upgrade options Granite kitchen countertops Utilities: Natural gas, overhead electric, well, and septic. This property is grandfathered in a 10-acre zone and includes an additional non-contiguous 10-acre lot nearby, offering a variety of recreational possibilities. Contact us today for more details on this rare opportunity. Financing available! Targeted date for completion of construction is August/September time frame. Pictures are not of actual home but a previously built similar home to show finishes