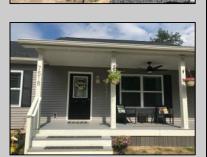

## **COMMENTS**

CHOOSE YOUR COLORS with this New Construction on a Private 1-Acre Wooded Lot This brand-new 1,300 sq. ft. home is set 200 feet back from the road for added privacy. Located just 5 miles from the town centers of Mays Landing and Buena, this home offers both tranquility and convenience. Home Features: 3 Bedrooms, 2 Baths Open-concept living area with a splitbedroom design 6\' x 20\' covered front porch with a saddle roof style. Energy-efficient insulation: R-50 ceiling, R-21 exterior walls, R-19 floor High-efficiency HVAC: 14+ SEER air conditioning, 92%+ gas forced hot air, high-efficiency electric hot water Interior Finishes: Sheet vinyl flooring in the kitchen, baths, and utility rooms Vinyl laminate flooring in the living room, dining area, and hallway Carpet in bedrooms Fully equipped kitchen with dishwasher, range, microwave, and refrigerator Customization Options for Approved Buyers: Choice of roof and siding colors Flooring selections with upgrade options Kitchen cabinet colors with upgrade options Granite kitchen countertops Utilities: Natural gas, overhead electric, well, and septic. This property is grandfathered in a 10-acre zone and includes an additional non-contiguous 10-acre lot nearby, offering a variety of recreational possibilities. Contact us today for more details on this rare opportunity. Financing available! Targeted date for completion of construction is August/September time frame. Pictures are not of actual home but a previously built similar home to show finishes