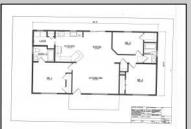

## **COMMENTS**

CHOOSE YOUR COLORS with this New Construction on a Private 1-Acre Wooded Lot This brand-new 1,300 sq. ft. home is set 200 feet back from the road for added privacy. Located just 5 miles from the town centers of Mays Landing and Buena, this home offers both tranquility and convenience. Home Features: 3 Bedrooms, 2 Baths Open-concept living area with a splitbedroom design 6\' x 20\' covered front porch with a saddle roof style. Energy-efficient insulation: R-50 ceiling, R-21 exterior walls, R-19 floor High-efficiency HVAC: 14+ SEER air conditioning, 92%+ gas forced hot air, high-efficiency electric hot water Interior Finishes: Sheet vinyl flooring in the kitchen, baths, and utility rooms Vinyl laminate flooring in the living room, dining area, and hallway Carpet in bedrooms Fully equipped kitchen with dishwasher, range, microwave, and refrigerator Customization Options for Approved Buyers: Choice of roof and siding colors Flooring selections with upgrade options Kitchen cabinet colors with upgrade options Granite kitchen countertops Utilities: Natural gas, overhead electric, well, and septic. This property is grandfathered in a 10-acre zone and includes an additional non-contiguous 10-acre lot nearby, offering a variety of recreational possibilities. Contact us today for more details on this rare opportunity. Financing available! Targeted date for completion of construction is August/September time frame. Pictures are not of actual home but a previously built similar home to show finishes