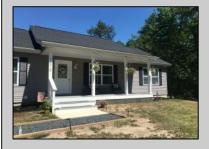

## **COMMENTS**

CHOOSE YOUR COLORS with this New Construction on a Private 1-Acre Wooded Lot This brand-new 1,300 sq. ft. home is set 200 feet back from the road for added privacy. Located just 5 miles from the town centers of Mays Landing and Buena, this home offers both tranquility and convenience. Home Features: 3 Bedrooms, 2 Baths Open-concept living area with a splitbedroom design 6\' x 20\' covered front porch with a saddle roof style. Energy-efficient insulation: R-50 ceiling, R-21 exterior walls, R-19 floor High-efficiency HVAC: 14+ SEER air conditioning, 92%+ gas forced hot air, high-efficiency electric hot water Interior Finishes: Sheet vinyl flooring in the kitchen, baths, and utility rooms Vinyl laminate flooring in the living room, dining area, and hallway Carpet in bedrooms Fully equipped kitchen with dishwasher, range, microwave, and refrigerator Customization Options for Approved Buyers: Choice of roof and siding colors Flooring selections with upgrade options Kitchen cabinet colors with upgrade options Granite kitchen countertops Utilities: Natural gas, overhead electric, well, and septic. This property is grandfathered in a 10-acre zone and includes an additional non-contiguous 10-acre lot nearby, offering a variety of recreational possibilities. Contact us today for more details on this rare opportunity. Financing available! Targeted date for completion of construction is August/September time frame. Pictures are not of actual home but a previously built similar home to show finishes