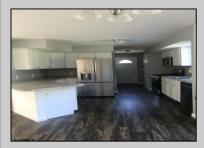

## **COMMENTS**

CHOOSE YOUR COLORS with this New Construction on a Private 1-Acre Wooded Lot This brand-new 1,300 sq. ft. home is set 200 feet back from the road for added privacy. Located just 5 miles from the town centers of Mays Landing and Buena, this home offers both tranquility and convenience. Home Features: 3 Bedrooms, 2 Baths Open-concept living area with a splitbedroom design 6\' x 20\' covered front porch with a saddle roof style. Energy-efficient insulation: R-50 ceiling, R-21 exterior walls, R-19 floor High-efficiency HVAC: 14+ SEER air conditioning, 92%+ gas forced hot air, high-efficiency electric hot water Interior Finishes: Sheet vinyl flooring in the kitchen, baths, and utility rooms Vinyl laminate flooring in the living room, dining area, and hallway Carpet in bedrooms Fully equipped kitchen with dishwasher, range, microwave, and refrigerator Customization Options for Approved Buyers: Choice of roof and siding colors Flooring selections with upgrade options Kitchen cabinet colors with upgrade options Granite kitchen countertops Utilities: Natural gas, overhead electric, well, and septic. This property is grandfathered in a 10-acre zone and includes an additional non-contiguous 10-acre lot nearby, offering a variety of recreational possibilities. Contact us today for more details on this rare opportunity. Financing available! Targeted date for completion of construction is August/September time frame. Pictures are not of actual home but a previously built similar home to show finishes