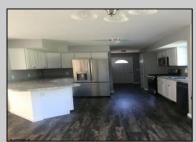

## COMMENTS

CHOOSE YOUR COLORS with this New Construction on a Private 1-Acre Wooded Lot This brand-new 1,300 sq. ft. home is set 200 feet back from the road for added privacy. Located just 5 miles from the town centers of Mays Landing and Buena, this home offers both tranquility and convenience. Home Features: 3 Bedrooms, 2 Baths Open-concept living area with a splitbedroom design 6\' x 20\' covered front porch with a saddle roof style. Energy-efficient insulation: R-50 ceiling, R-21 exterior walls, R-19 floor High-efficiency HVAC: 14+ SEER air conditioning, 92%+ gas forced hot air, high-efficiency electric hot water Interior Finishes: Sheet vinyl flooring in the kitchen, baths, and utility rooms Vinyl laminate flooring in the living room, dining area, and hallway Carpet in bedrooms Fully equipped kitchen with dishwasher, range, microwave, and refrigerator Customization Options for Approved Buyers: Choice of roof and siding colors Flooring selections with upgrade options Kitchen cabinet colors with upgrade options Granite kitchen countertops Utilities: Natural gas, overhead electric, well, and septic. This property is grandfathered in a 10-acre zone and includes an additional non-contiguous 10-acre lot nearby, offering a variety of recreational possibilities. Contact us today for more details on this rare opportunity. Financing available! Targeted date for completion of construction is August/September time frame. Pictures are not of actual home but a previously built similar home to show finishes