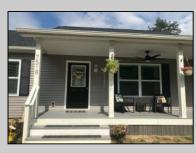

## COMMENTS

CHOOSE YOUR COLORS with this New Construction on a Private 1-Acre Wooded Lot This brand-new 1,300 sq. ft. home is set 200 feet back from the road for added privacy. Located just 5 miles from the town centers of Mays Landing and Buena, this home offers both tranquility and convenience. Home Features: 3 Bedrooms, 2 Baths Open-concept living area with a splitbedroom design 6\' x 20\' covered front porch with a saddle roof style. Energy-efficient insulation: R-50 ceiling, R-21 exterior walls, R-19 floor High-efficiency HVAC: 14+ SEER air conditioning, 92%+ gas forced hot air, high-efficiency electric hot water Interior Finishes: Sheet vinyl flooring in the kitchen, baths, and utility rooms Vinyl laminate flooring in the living room, dining area, and hallway Carpet in bedrooms Fully equipped kitchen with dishwasher, range, microwave, and refrigerator Customization Options for Approved Buyers: Choice of roof and siding colors Flooring selections with upgrade options Kitchen cabinet colors with upgrade options Granite kitchen countertops Utilities: Natural gas, overhead electric, well, and septic. This property is grandfathered in a 10-acre zone and includes an additional non-contiguous 10-acre lot nearby, offering a variety of recreational possibilities. Contact us today for more details on this rare opportunity. Financing available! Targeted date for completion of construction is August/September time frame. Pictures are not of actual home but a previously built similar home to show finishes