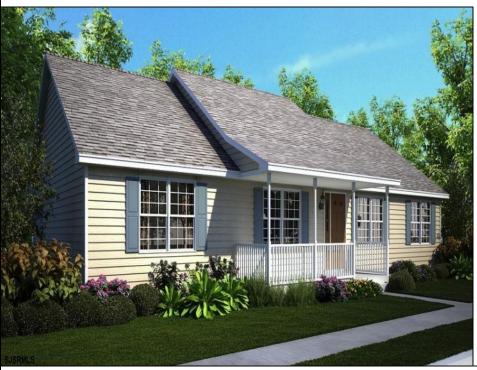

## COMMENTS

CHOOSE YOUR COLORS with this New Construction on a Private 1-Acre Wooded Lot This brand-new 1,300 sq. ft. home is set 200 feet back from the road for added privacy. Located just 5 miles from the town centers of Mays Landing and Buena, this home offers both tranquility and convenience. Home Features: 3 Bedrooms, 2 Baths Open-concept living area with a splitbedroom design 6\' x 20\' covered front porch with a saddle roof style. Energy-efficient insulation: R-50 ceiling, R-21 exterior walls, R-19 floor High-efficiency HVAC: 14+ SEER air conditioning, 92%+ gas forced hot air, high-efficiency electric hot water Interior Finishes: Sheet vinyl flooring in the kitchen, baths, and utility rooms Vinyl laminate flooring in the living room, dining area, and hallway Carpet in bedrooms Fully equipped kitchen with dishwasher, range, microwave, and refrigerator Customization Options for Approved Buyers: Choice of roof and siding colors Flooring selections with upgrade options Kitchen cabinet colors with upgrade options Granite kitchen countertops Utilities: Natural gas, overhead electric, well, and septic. This property is grandfathered in a 10-acre zone and includes an additional non-contiguous 10-acre lot nearby, offering a variety of recreational possibilities. Contact us today for more details on this rare opportunity. Financing available! Targeted date for completion of construction is August/September time frame. Pictures are not of actual home but a previously built similar home to show finishes