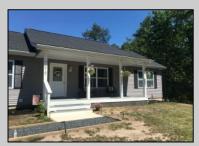

## **COMMENTS**

CHOOSE YOUR COLORS with this New Construction on a Private 1-Acre Wooded Lot This brand-new 1,300 sq. ft. home is set 200 feet back from the road for added privacy. Located just 5 miles from the town centers of Mays Landing and Buena, this home offers both tranquility and convenience. Home Features: 3 Bedrooms, 2 Baths Open-concept living area with a splitbedroom design 6\' x 20\' covered front porch with a saddle roof style. Energy-efficient insulation: R-50 ceiling, R-21 exterior walls, R-19 floor High-efficiency HVAC: 14+ SEER air conditioning, 92%+ gas forced hot air, high-efficiency electric hot water Interior Finishes: Sheet vinyl flooring in the kitchen, baths, and utility rooms Vinyl laminate flooring in the living room, dining area, and hallway Carpet in bedrooms Fully equipped kitchen with dishwasher, range, microwave, and refrigerator Customization Options for Approved Buyers: Choice of roof and siding colors Flooring selections with upgrade options Kitchen cabinet colors with upgrade options Granite kitchen countertops Utilities: Natural gas, overhead electric, well, and septic. This property is grandfathered in a 10-acre zone and includes an additional non-contiguous 10-acre lot nearby, offering a variety of recreational possibilities. Contact us today for more details on this rare opportunity. Financing available! Targeted date for completion of construction is August/September time frame. Pictures are not of actual home but a previously built similar home to show finishes