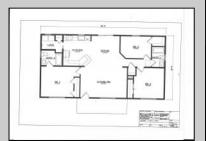

## **COMMENTS**

CHOOSE YOUR COLORS with this New Construction on a Private 1-Acre Wooded Lot This brand-new 1,300 sq. ft. home is set 200 feet back from the road for added privacy. Located just 5 miles from the town centers of Mays Landing and Buena, this home offers both tranquility and convenience. Home Features: 3 Bedrooms, 2 Baths Open-concept living area with a splitbedroom design 6\' x 20\' covered front porch with a saddle roof style. Energy-efficient insulation: R-50 ceiling, R-21 exterior walls, R-19 floor High-efficiency HVAC: 14+ SEER air conditioning, 92%+ gas forced hot air, high-efficiency electric hot water Interior Finishes: Sheet vinyl flooring in the kitchen, baths, and utility rooms Vinyl laminate flooring in the living room, dining area, and hallway Carpet in bedrooms Fully equipped kitchen with dishwasher, range, microwave, and refrigerator Customization Options for Approved Buyers: Choice of roof and siding colors Flooring selections with upgrade options Kitchen cabinet colors with upgrade options Granite kitchen countertops Utilities: Natural gas, overhead electric, well, and septic. This property is grandfathered in a 10-acre zone and includes an additional non-contiguous 10-acre lot nearby, offering a variety of recreational possibilities. Contact us today for more details on this rare opportunity. Financing available! Targeted date for completion of construction is August/September time frame. Pictures are not of actual home but a previously built similar home to show finishes