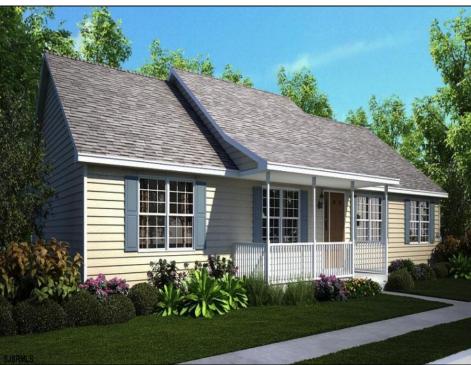

## **COMMENTS**

CHOOSE YOUR COLORS with this New Construction on a Private 1-Acre Wooded Lot This brand-new 1,300 sq. ft. home is set 200 feet back from the road for added privacy. Located just 5 miles from the town centers of Mays Landing and Buena, this home offers both tranquility and convenience. Home Features: 3 Bedrooms, 2 Baths Open-concept living area with a splitbedroom design 6\' x 20\' covered front porch with a saddle roof style. Energy-efficient insulation: R-50 ceiling, R-21 exterior walls, R-19 floor High-efficiency HVAC: 14+ SEER air conditioning, 92%+ gas forced hot air, high-efficiency electric hot water Interior Finishes: Sheet vinyl flooring in the kitchen, baths, and utility rooms Vinyl laminate flooring in the living room, dining area, and hallway Carpet in bedrooms Fully equipped kitchen with dishwasher, range, microwave, and refrigerator Customization Options for Approved Buyers: Choice of roof and siding colors Flooring selections with upgrade options Kitchen cabinet colors with upgrade options Granite kitchen countertops Utilities: Natural gas, overhead electric, well, and septic. This property is grandfathered in a 10-acre zone and includes an additional non-contiguous 10-acre lot nearby, offering a variety of recreational possibilities. Contact us today for more details on this rare opportunity. Financing available! Targeted date for completion of construction is August/September time frame. Pictures are not of actual home but a previously built similar home to show finishes