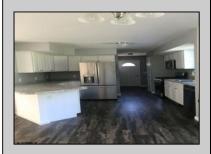

## **COMMENTS**

CHOOSE YOUR COLORS with this New Construction on a Private 1-Acre Wooded Lot This brand-new 1,300 sq. ft. home is set 200 feet back from the road for added privacy. Located just 5 miles from the town centers of Mays Landing and Buena, this home offers both tranquility and convenience. Home Features: 3 Bedrooms, 2 Baths Open-concept living area with a splitbedroom design 6\' x 20\' covered front porch with a saddle roof style. Energy-efficient insulation: R-50 ceiling, R-21 exterior walls, R-19 floor High-efficiency HVAC: 14+ SEER air conditioning, 92%+ gas forced hot air, high-efficiency electric hot water Interior Finishes: Sheet vinyl flooring in the kitchen, baths, and utility rooms Vinyl laminate flooring in the living room, dining area, and hallway Carpet in bedrooms Fully equipped kitchen with dishwasher, range, microwave, and refrigerator Customization Options for Approved Buyers: Choice of roof and siding colors Flooring selections with upgrade options Kitchen cabinet colors with upgrade options Granite kitchen countertops Utilities: Natural gas, overhead electric, well, and septic. This property is grandfathered in a 10-acre zone and includes an additional non-contiguous 10-acre lot nearby, offering a variety of recreational possibilities. Contact us today for more details on this rare opportunity. Financing available! Targeted date for completion of construction is August/September time frame. Pictures are not of actual home but a previously built similar home to show finishes