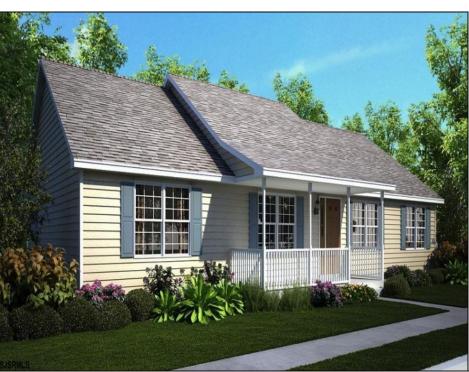

## **COMMENTS**

CHOOSE YOUR COLORS with this New Construction on a Private 1-Acre Wooded Lot This brand-new 1,300 sq. ft. home is set 200 feet back from the road for added privacy. Located just 5 miles from the town centers of Mays Landing and Buena, this home offers both tranquility and convenience. Home Features: 3 Bedrooms, 2 Baths Open-concept living area with a splitbedroom design 6\' x 20\' covered front porch with a saddle roof style. Energy-efficient insulation: R-50 ceiling, R-21 exterior walls, R-19 floor High-efficiency HVAC: 14+ SEER air conditioning, 92%+ gas forced hot air, high-efficiency electric hot water Interior Finishes: Sheet vinyl flooring in the kitchen, baths, and utility rooms Vinyl laminate flooring in the living room, dining area, and hallway Carpet in bedrooms Fully equipped kitchen with dishwasher, range, microwave, and refrigerator Customization Options for Approved Buyers: Choice of roof and siding colors Flooring selections with upgrade options Kitchen cabinet colors with upgrade options Granite kitchen countertops Utilities: Natural gas, overhead electric, well, and septic. This property is grandfathered in a 10-acre zone and includes an additional non-contiguous 10-acre lot nearby, offering a variety of recreational possibilities. Contact us today for more details on this rare opportunity. Financing available! Targeted date for completion of construction is August/September time frame. Pictures are not of actual home but a previously built similar home to show finishes