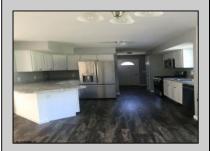

## **COMMENTS**

CHOOSE YOUR COLORS with this New Construction on a Private 1-Acre Wooded Lot This brand-new 1,300 sq. ft. home is set 200 feet back from the road for added privacy. Located just 5 miles from the town centers of Mays Landing and Buena, this home offers both tranquility and convenience. Home Features: 3 Bedrooms, 2 Baths Open-concept living area with a splitbedroom design 6\' x 20\' covered front porch with a saddle roof style. Energy-efficient insulation: R-50 ceiling, R-21 exterior walls, R-19 floor High-efficiency HVAC: 14+ SEER air conditioning, 92%+ gas forced hot air, high-efficiency electric hot water Interior Finishes: Sheet vinyl flooring in the kitchen, baths, and utility rooms Vinyl laminate flooring in the living room, dining area, and hallway Carpet in bedrooms Fully equipped kitchen with dishwasher, range, microwave, and refrigerator Customization Options for Approved Buyers: Choice of roof and siding colors Flooring selections with upgrade options Kitchen cabinet colors with upgrade options Granite kitchen countertops Utilities: Natural gas, overhead electric, well, and septic. This property is grandfathered in a 10-acre zone and includes an additional non-contiguous 10-acre lot nearby, offering a variety of recreational possibilities. Contact us today for more details on this rare opportunity. Financing available! Targeted date for completion of construction is August/September time frame. Pictures are not of actual home but a previously built similar home to show finishes