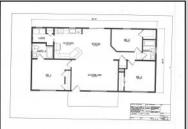

## **COMMENTS**

CHOOSE YOUR COLORS with this New Construction on a Private 1-Acre Wooded Lot This brand-new 1,300 sq. ft. home is set 200 feet back from the road for added privacy. Located just 5 miles from the town centers of Mays Landing and Buena, this home offers both tranquility and convenience. Home Features: 3 Bedrooms, 2 Baths Open-concept living area with a splitbedroom design 6\' x 20\' covered front porch with a saddle roof style. Energy-efficient insulation: R-50 ceiling, R-21 exterior walls, R-19 floor High-efficiency HVAC: 14+ SEER air conditioning, 92%+ gas forced hot air, high-efficiency electric hot water Interior Finishes: Sheet vinyl flooring in the kitchen, baths, and utility rooms Vinyl laminate flooring in the living room, dining area, and hallway Carpet in bedrooms Fully equipped kitchen with dishwasher, range, microwave, and refrigerator Customization Options for Approved Buyers: Choice of roof and siding colors Flooring selections with upgrade options Kitchen cabinet colors with upgrade options Granite kitchen countertops Utilities: Natural gas, overhead electric, well, and septic. This property is grandfathered in a 10-acre zone and includes an additional non-contiguous 10-acre lot nearby, offering a variety of recreational possibilities. Contact us today for more details on this rare opportunity. Financing available! Targeted date for completion of construction is August/September time frame. Pictures are not of actual home but a previously built similar home to show finishes