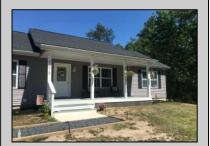

## **COMMENTS**

CHOOSE YOUR COLORS with this New Construction on a Private 1-Acre Wooded Lot This brand-new 1,300 sq. ft. home is set 200 feet back from the road for added privacy. Located just 5 miles from the town centers of Mays Landing and Buena, this home offers both tranquility and convenience. Home Features: 3 Bedrooms, 2 Baths Open-concept living area with a splitbedroom design 6\' x 20\' covered front porch with a saddle roof style. Energy-efficient insulation: R-50 ceiling, R-21 exterior walls, R-19 floor High-efficiency HVAC: 14+ SEER air conditioning, 92%+ gas forced hot air, high-efficiency electric hot water Interior Finishes: Sheet vinyl flooring in the kitchen, baths, and utility rooms Vinyl laminate flooring in the living room, dining area, and hallway Carpet in bedrooms Fully equipped kitchen with dishwasher, range, microwave, and refrigerator Customization Options for Approved Buyers: Choice of roof and siding colors Flooring selections with upgrade options Kitchen cabinet colors with upgrade options Granite kitchen countertops Utilities: Natural gas, overhead electric, well, and septic. This property is grandfathered in a 10-acre zone and includes an additional non-contiguous 10-acre lot nearby, offering a variety of recreational possibilities. Contact us today for more details on this rare opportunity. Financing available! Targeted date for completion of construction is August/September time frame. Pictures are not of actual home but a previously built similar home to show finishes