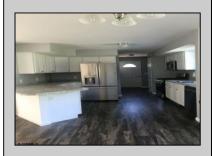

## **COMMENTS**

CHOOSE YOUR COLORS with this New Construction on a Private 1-Acre Wooded Lot This brand-new 1,300 sq. ft. home is set 200 feet back from the road for added privacy. Located just 5 miles from the town centers of Mays Landing and Buena, this home offers both tranquility and convenience. Home Features: 3 Bedrooms, 2 Baths Open-concept living area with a splitbedroom design 6\' x 20\' covered front porch with a saddle roof style. Energy-efficient insulation: R-50 ceiling, R-21 exterior walls, R-19 floor High-efficiency HVAC: 14+ SEER air conditioning, 92%+ gas forced hot air, high-efficiency electric hot water Interior Finishes: Sheet vinyl flooring in the kitchen, baths, and utility rooms Vinyl laminate flooring in the living room, dining area, and hallway Carpet in bedrooms Fully equipped kitchen with dishwasher, range, microwave, and refrigerator Customization Options for Approved Buyers: Choice of roof and siding colors Flooring selections with upgrade options Kitchen cabinet colors with upgrade options Granite kitchen countertops Utilities: Natural gas, overhead electric, well, and septic. This property is grandfathered in a 10-acre zone and includes an additional non-contiguous 10-acre lot nearby, offering a variety of recreational possibilities. Contact us today for more details on this rare opportunity. Financing available! Targeted date for completion of construction is August/September time frame. Pictures are not of actual home but a previously built similar home to show finishes