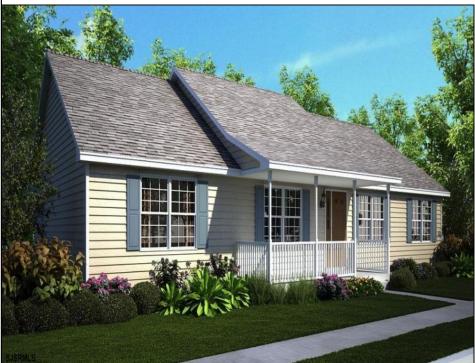

## **COMMENTS**

CHOOSE YOUR COLORS with this New Construction on a Private 1-Acre Wooded Lot This brand-new 1,300 sq. ft. home is set 200 feet back from the road for added privacy. Located just 5 miles from the town centers of Mays Landing and Buena, this home offers both tranquility and convenience. Home Features: 3 Bedrooms, 2 Baths Open-concept living area with a splitbedroom design 6\' x 20\' covered front porch with a saddle roof style. Energy-efficient insulation: R-50 ceiling, R-21 exterior walls, R-19 floor High-efficiency HVAC: 14+ SEER air conditioning, 92%+ gas forced hot air, high-efficiency electric hot water Interior Finishes: Sheet vinyl flooring in the kitchen, baths, and utility rooms Vinyl laminate flooring in the living room, dining area, and hallway Carpet in bedrooms Fully equipped kitchen with dishwasher, range, microwave, and refrigerator Customization Options for Approved Buyers: Choice of roof and siding colors Flooring selections with upgrade options Kitchen cabinet colors with upgrade options Granite kitchen countertops Utilities: Natural gas, overhead electric, well, and septic. This property is grandfathered in a 10-acre zone and includes an additional non-contiguous 10-acre lot nearby, offering a variety of recreational possibilities. Contact us today for more details on this rare opportunity. Financing available! Targeted date for completion of construction is August/September time frame. Pictures are not of actual home but a previously built similar home to show finishes