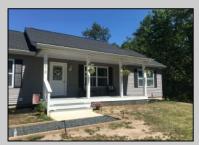

## **COMMENTS**

CHOOSE YOUR COLORS with this New Construction on a Private 1-Acre Wooded Lot This brand-new 1,300 sq. ft. home is set 200 feet back from the road for added privacy. Located just 5 miles from the town centers of Mays Landing and Buena, this home offers both tranquility and convenience. Home Features: 3 Bedrooms, 2 Baths Open-concept living area with a splitbedroom design 6\' x 20\' covered front porch with a saddle roof style. Energy-efficient insulation: R-50 ceiling, R-21 exterior walls, R-19 floor High-efficiency HVAC: 14+ SEER air conditioning, 92%+ gas forced hot air, high-efficiency electric hot water Interior Finishes: Sheet vinyl flooring in the kitchen, baths, and utility rooms Vinyl laminate flooring in the living room, dining area, and hallway Carpet in bedrooms Fully equipped kitchen with dishwasher, range, microwave, and refrigerator Customization Options for Approved Buyers: Choice of roof and siding colors Flooring selections with upgrade options Kitchen cabinet colors with upgrade options Granite kitchen countertops Utilities: Natural gas, overhead electric, well, and septic. This property is grandfathered in a 10-acre zone and includes an additional non-contiguous 10-acre lot nearby, offering a variety of recreational possibilities. Contact us today for more details on this rare opportunity. Financing available! Targeted date for completion of construction is August/September time frame. Pictures are not of actual home but a previously built similar home to show finishes