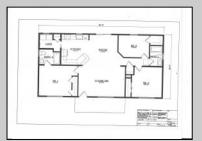

## **COMMENTS**

CHOOSE YOUR COLORS with this New Construction on a Private 1-Acre Wooded Lot This brand-new 1,300 sq. ft. home is set 200 feet back from the road for added privacy. Located just 5 miles from the town centers of Mays Landing and Buena, this home offers both tranquility and convenience. Home Features: 3 Bedrooms, 2 Baths Open-concept living area with a splitbedroom design 6\' x 20\' covered front porch with a saddle roof style. Energy-efficient insulation: R-50 ceiling, R-21 exterior walls, R-19 floor High-efficiency HVAC: 14+ SEER air conditioning, 92%+ gas forced hot air, high-efficiency electric hot water Interior Finishes: Sheet vinyl flooring in the kitchen, baths, and utility rooms Vinyl laminate flooring in the living room, dining area, and hallway Carpet in bedrooms Fully equipped kitchen with dishwasher, range, microwave, and refrigerator Customization Options for Approved Buyers: Choice of roof and siding colors Flooring selections with upgrade options Kitchen cabinet colors with upgrade options Granite kitchen countertops Utilities: Natural gas, overhead electric, well, and septic. This property is grandfathered in a 10-acre zone and includes an additional non-contiguous 10-acre lot nearby, offering a variety of recreational possibilities. Contact us today for more details on this rare opportunity. Financing available! Targeted date for completion of construction is August/September time frame. Pictures are not of actual home but a previously built similar home to show finishes