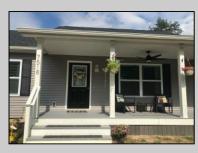

## COMMENTS

CHOOSE YOUR COLORS with this New Construction on a Private 1-Acre Wooded Lot This brand-new 1,300 sq. ft. home is set 200 feet back from the road for added privacy. Located just 5 miles from the town centers of Mays Landing and Buena, this home offers both tranquility and convenience. Home Features: 3 Bedrooms, 2 Baths Open-concept living area with a splitbedroom design 6\' x 20\' covered front porch with a saddle roof style. Energy-efficient insulation: R-50 ceiling, R-21 exterior walls, R-19 floor High-efficiency HVAC: 14+ SEER air conditioning, 92%+ gas forced hot air, high-efficiency electric hot water Interior Finishes: Sheet vinyl flooring in the kitchen, baths, and utility rooms Vinyl laminate flooring in the living room, dining area, and hallway Carpet in bedrooms Fully equipped kitchen with dishwasher, range, microwave, and refrigerator Customization Options for Approved Buyers: Choice of roof and siding colors Flooring selections with upgrade options Kitchen cabinet colors with upgrade options Granite kitchen countertops Utilities: Natural gas, overhead electric, well, and septic. This property is grandfathered in a 10-acre zone and includes an additional non-contiguous 10-acre lot nearby, offering a variety of recreational possibilities. Contact us today for more details on this rare opportunity. Financing available! Targeted date for completion of construction is August/September time frame. Pictures are not of actual home but a previously built similar home to show finishes