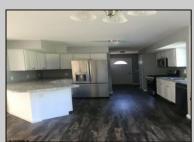

## COMMENTS

CHOOSE YOUR COLORS with this New Construction on a Private 1-Acre Wooded Lot This brand-new 1,300 sq. ft. home is set 200 feet back from the road for added privacy. Located just 5 miles from the town centers of Mays Landing and Buena, this home offers both tranquility and convenience. Home Features: 3 Bedrooms, 2 Baths Open-concept living area with a splitbedroom design 6\' x 20\' covered front porch with a saddle roof style. Energy-efficient insulation: R-50 ceiling, R-21 exterior walls, R-19 floor High-efficiency HVAC: 14+ SEER air conditioning, 92%+ gas forced hot air, high-efficiency electric hot water Interior Finishes: Sheet vinyl flooring in the kitchen, baths, and utility rooms Vinyl laminate flooring in the living room, dining area, and hallway Carpet in bedrooms Fully equipped kitchen with dishwasher, range, microwave, and refrigerator Customization Options for Approved Buyers: Choice of roof and siding colors Flooring selections with upgrade options Kitchen cabinet colors with upgrade options Granite kitchen countertops Utilities: Natural gas, overhead electric, well, and septic. This property is grandfathered in a 10-acre zone and includes an additional non-contiguous 10-acre lot nearby, offering a variety of recreational possibilities. Contact us today for more details on this rare opportunity. Financing available! Targeted date for completion of construction is August/September time frame. Pictures are not of actual home but a previously built similar home to show finishes