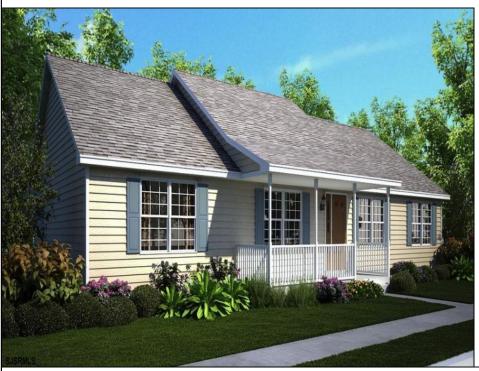

## COMMENTS

CHOOSE YOUR COLORS with this New Construction on a Private 1-Acre Wooded Lot This brand-new 1,300 sq. ft. home is set 200 feet back from the road for added privacy. Located just 5 miles from the town centers of Mays Landing and Buena, this home offers both tranquility and convenience. Home Features: 3 Bedrooms, 2 Baths Open-concept living area with a splitbedroom design 6\' x 20\' covered front porch with a saddle roof style. Energy-efficient insulation: R-50 ceiling, R-21 exterior walls, R-19 floor High-efficiency HVAC: 14+ SEER air conditioning, 92%+ gas forced hot air, high-efficiency electric hot water Interior Finishes: Sheet vinyl flooring in the kitchen, baths, and utility rooms Vinyl laminate flooring in the living room, dining area, and hallway Carpet in bedrooms Fully equipped kitchen with dishwasher, range, microwave, and refrigerator Customization Options for Approved Buyers: Choice of roof and siding colors Flooring selections with upgrade options Kitchen cabinet colors with upgrade options Granite kitchen countertops Utilities: Natural gas, overhead electric, well, and septic. This property is grandfathered in a 10-acre zone and includes an additional non-contiguous 10-acre lot nearby, offering a variety of recreational possibilities. Contact us today for more details on this rare opportunity. Financing available! Targeted date for completion of construction is August/September time frame. Pictures are not of actual home but a previously built similar home to show finishes