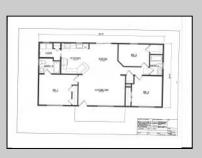

## COMMENTS

CHOOSE YOUR COLORS with this New Construction on a Private 1-Acre Wooded Lot This brand-new 1,300 sq. ft. home is set 200 feet back from the road for added privacy. Located just 5 miles from the town centers of Mays Landing and Buena, this home offers both tranquility and convenience. Home Features: 3 Bedrooms, 2 Baths Open-concept living area with a splitbedroom design 6\' x 20\' covered front porch with a saddle roof style. Energy-efficient insulation: R-50 ceiling, R-21 exterior walls, R-19 floor High-efficiency HVAC: 14+ SEER air conditioning, 92%+ gas forced hot air, high-efficiency electric hot water Interior Finishes: Sheet vinyl flooring in the kitchen, baths, and utility rooms Vinyl laminate flooring in the living room, dining area, and hallway Carpet in bedrooms Fully equipped kitchen with dishwasher, range, microwave, and refrigerator Customization Options for Approved Buyers: Choice of roof and siding colors Flooring selections with upgrade options Kitchen cabinet colors with upgrade options Granite kitchen countertops Utilities: Natural gas, overhead electric, well, and septic. This property is grandfathered in a 10-acre zone and includes an additional non-contiguous 10-acre lot nearby, offering a variety of recreational possibilities. Contact us today for more details on this rare opportunity. Financing available! Targeted date for completion of construction is August/September time frame. Pictures are not of actual home but a previously built similar home to show finishes