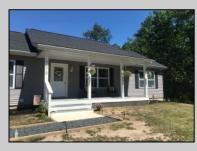

## COMMENTS

CHOOSE YOUR COLORS with this New Construction on a Private 1-Acre Wooded Lot This brand-new 1,300 sq. ft. home is set 200 feet back from the road for added privacy. Located just 5 miles from the town centers of Mays Landing and Buena, this home offers both tranquility and convenience. Home Features: 3 Bedrooms, 2 Baths Open-concept living area with a splitbedroom design 6\' x 20\' covered front porch with a saddle roof style. Energy-efficient insulation: R-50 ceiling, R-21 exterior walls, R-19 floor High-efficiency HVAC: 14+ SEER air conditioning, 92%+ gas forced hot air, high-efficiency electric hot water Interior Finishes: Sheet vinyl flooring in the kitchen, baths, and utility rooms Vinyl laminate flooring in the living room, dining area, and hallway Carpet in bedrooms Fully equipped kitchen with dishwasher, range, microwave, and refrigerator Customization Options for Approved Buyers: Choice of roof and siding colors Flooring selections with upgrade options Kitchen cabinet colors with upgrade options Granite kitchen countertops Utilities: Natural gas, overhead electric, well, and septic. This property is grandfathered in a 10-acre zone and includes an additional non-contiguous 10-acre lot nearby, offering a variety of recreational possibilities. Contact us today for more details on this rare opportunity. Financing available! Targeted date for completion of construction is August/September time frame. Pictures are not of actual home but a previously built similar home to show finishes