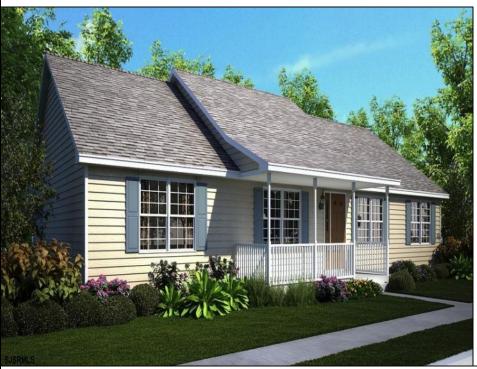

## COMMENTS

CHOOSE YOUR COLORS with this New Construction on a Private 1-Acre Wooded Lot This brand-new 1,300 sq. ft. home is set 200 feet back from the road for added privacy. Located just 5 miles from the town centers of Mays Landing and Buena, this home offers both tranquility and convenience. Home Features: 3 Bedrooms, 2 Baths Open-concept living area with a splitbedroom design 6\' x 20\' covered front porch with a saddle roof style. Energy-efficient insulation: R-50 ceiling, R-21 exterior walls, R-19 floor High-efficiency HVAC: 14+ SEER air conditioning, 92%+ gas forced hot air, high-efficiency electric hot water Interior Finishes: Sheet vinyl flooring in the kitchen, baths, and utility rooms Vinyl laminate flooring in the living room, dining area, and hallway Carpet in bedrooms Fully equipped kitchen with dishwasher, range, microwave, and refrigerator Customization Options for Approved Buyers: Choice of roof and siding colors Flooring selections with upgrade options Kitchen cabinet colors with upgrade options Granite kitchen countertops Utilities: Natural gas, overhead electric, well, and septic. This property is grandfathered in a 10-acre zone and includes an additional non-contiguous 10-acre lot nearby, offering a variety of recreational possibilities. Contact us today for more details on this rare opportunity. Financing available! Targeted date for completion of construction is August/September time frame. Pictures are not of actual home but a previously built similar home to show finishes