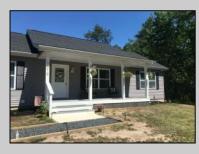

## COMMENTS

CHOOSE YOUR COLORS with this New Construction on a Private 1-Acre Wooded Lot This brand-new 1,300 sq. ft. home is set 200 feet back from the road for added privacy. Located just 5 miles from the town centers of Mays Landing and Buena, this home offers both tranquility and convenience. Home Features: 3 Bedrooms, 2 Baths Open-concept living area with a splitbedroom design 6\' x 20\' covered front porch with a saddle roof style. Energy-efficient insulation: R-50 ceiling, R-21 exterior walls, R-19 floor High-efficiency HVAC: 14+ SEER air conditioning, 92%+ gas forced hot air, high-efficiency electric hot water Interior Finishes: Sheet vinyl flooring in the kitchen, baths, and utility rooms Vinyl laminate flooring in the living room, dining area, and hallway Carpet in bedrooms Fully equipped kitchen with dishwasher, range, microwave, and refrigerator Customization Options for Approved Buyers: Choice of roof and siding colors Flooring selections with upgrade options Kitchen cabinet colors with upgrade options Granite kitchen countertops Utilities: Natural gas, overhead electric, well, and septic. This property is grandfathered in a 10-acre zone and includes an additional non-contiguous 10-acre lot nearby, offering a variety of recreational possibilities. Contact us today for more details on this rare opportunity. Financing available! Targeted date for completion of construction is August/September time frame. Pictures are not of actual home but a previously built similar home to show finishes