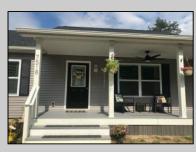

## COMMENTS

CHOOSE YOUR COLORS with this New Construction on a Private 1-Acre Wooded Lot This brand-new 1,300 sq. ft. home is set 200 feet back from the road for added privacy. Located just 5 miles from the town centers of Mays Landing and Buena, this home offers both tranquility and convenience. Home Features: 3 Bedrooms, 2 Baths Open-concept living area with a splitbedroom design 6\' x 20\' covered front porch with a saddle roof style. Energy-efficient insulation: R-50 ceiling, R-21 exterior walls, R-19 floor High-efficiency HVAC: 14+ SEER air conditioning, 92%+ gas forced hot air, high-efficiency electric hot water Interior Finishes: Sheet vinyl flooring in the kitchen, baths, and utility rooms Vinyl laminate flooring in the living room, dining area, and hallway Carpet in bedrooms Fully equipped kitchen with dishwasher, range, microwave, and refrigerator Customization Options for Approved Buyers: Choice of roof and siding colors Flooring selections with upgrade options Kitchen cabinet colors with upgrade options Granite kitchen countertops Utilities: Natural gas, overhead electric, well, and septic. This property is grandfathered in a 10-acre zone and includes an additional non-contiguous 10-acre lot nearby, offering a variety of recreational possibilities. Contact us today for more details on this rare opportunity. Financing available! Targeted date for completion of construction is August/September time frame. Pictures are not of actual home but a previously built similar home to show finishes