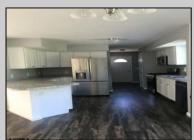

## COMMENTS

CHOOSE YOUR COLORS with this New Construction on a Private 1-Acre Wooded Lot This brand-new 1,300 sq. ft. home is set 200 feet back from the road for added privacy. Located just 5 miles from the town centers of Mays Landing and Buena, this home offers both tranquility and convenience. Home Features: 3 Bedrooms, 2 Baths Open-concept living area with a splitbedroom design 6\' x 20\' covered front porch with a saddle roof style. Energy-efficient insulation: R-50 ceiling, R-21 exterior walls, R-19 floor High-efficiency HVAC: 14+ SEER air conditioning, 92%+ gas forced hot air, high-efficiency electric hot water Interior Finishes: Sheet vinyl flooring in the kitchen, baths, and utility rooms Vinyl laminate flooring in the living room, dining area, and hallway Carpet in bedrooms Fully equipped kitchen with dishwasher, range, microwave, and refrigerator Customization Options for Approved Buyers: Choice of roof and siding colors Flooring selections with upgrade options Kitchen cabinet colors with upgrade options Granite kitchen countertops Utilities: Natural gas, overhead electric, well, and septic. This property is grandfathered in a 10-acre zone and includes an additional non-contiguous 10-acre lot nearby, offering a variety of recreational possibilities. Contact us today for more details on this rare opportunity. Financing available! Targeted date for completion of construction is August/September time frame. Pictures are not of actual home but a previously built similar home to show finishes