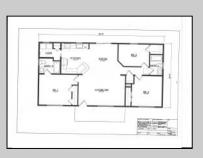

## COMMENTS

CHOOSE YOUR COLORS with this New Construction on a Private 1-Acre Wooded Lot This brand-new 1,300 sq. ft. home is set 200 feet back from the road for added privacy. Located just 5 miles from the town centers of Mays Landing and Buena, this home offers both tranquility and convenience. Home Features: 3 Bedrooms, 2 Baths Open-concept living area with a splitbedroom design 6\' x 20\' covered front porch with a saddle roof style. Energy-efficient insulation: R-50 ceiling, R-21 exterior walls, R-19 floor High-efficiency HVAC: 14+ SEER air conditioning, 92%+ gas forced hot air, high-efficiency electric hot water Interior Finishes: Sheet vinyl flooring in the kitchen, baths, and utility rooms Vinyl laminate flooring in the living room, dining area, and hallway Carpet in bedrooms Fully equipped kitchen with dishwasher, range, microwave, and refrigerator Customization Options for Approved Buyers: Choice of roof and siding colors Flooring selections with upgrade options Kitchen cabinet colors with upgrade options Granite kitchen countertops Utilities: Natural gas, overhead electric, well, and septic. This property is grandfathered in a 10-acre zone and includes an additional non-contiguous 10-acre lot nearby, offering a variety of recreational possibilities. Contact us today for more details on this rare opportunity. Financing available! Targeted date for completion of construction is August/September time frame. Pictures are not of actual home but a previously built similar home to show finishes