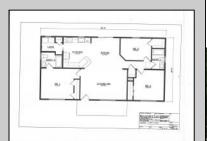

## **COMMENTS**

CHOOSE YOUR COLORS with this New Construction on a Private 1-Acre Wooded Lot This brand-new 1,300 sq. ft. home is set 200 feet back from the road for added privacy. Located just 5 miles from the town centers of Mays Landing and Buena, this home offers both tranquility and convenience. Home Features: 3 Bedrooms, 2 Baths Open-concept living area with a splitbedroom design 6\' x 20\' covered front porch with a saddle roof style. Energy-efficient insulation: R-50 ceiling, R-21 exterior walls, R-19 floor High-efficiency HVAC: 14+ SEER air conditioning, 92%+ gas forced hot air, high-efficiency electric hot water Interior Finishes: Sheet vinyl flooring in the kitchen, baths, and utility rooms Vinyl laminate flooring in the living room, dining area, and hallway Carpet in bedrooms Fully equipped kitchen with dishwasher, range, microwave, and refrigerator Customization Options for Approved Buyers: Choice of roof and siding colors Flooring selections with upgrade options Kitchen cabinet colors with upgrade options Granite kitchen countertops Utilities: Natural gas, overhead electric, well, and septic. This property is grandfathered in a 10-acre zone and includes an additional non-contiguous 10-acre lot nearby, offering a variety of recreational possibilities. Contact us today for more details on this rare opportunity. Financing available! Targeted date for completion of construction is August/September time frame. Pictures are not of actual home but a previously built similar home to show finishes