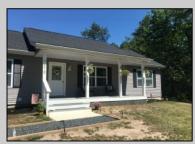

## **COMMENTS**

CHOOSE YOUR COLORS with this New Construction on a Private 1-Acre Wooded Lot This brand-new 1,300 sq. ft. home is set 200 feet back from the road for added privacy. Located just 5 miles from the town centers of Mays Landing and Buena, this home offers both tranquility and convenience. Home Features: 3 Bedrooms, 2 Baths Open-concept living area with a splitbedroom design 6\' x 20\' covered front porch with a saddle roof style. Energy-efficient insulation: R-50 ceiling, R-21 exterior walls, R-19 floor High-efficiency HVAC: 14+ SEER air conditioning, 92%+ gas forced hot air, high-efficiency electric hot water Interior Finishes: Sheet vinyl flooring in the kitchen, baths, and utility rooms Vinyl laminate flooring in the living room, dining area, and hallway Carpet in bedrooms Fully equipped kitchen with dishwasher, range, microwave, and refrigerator Customization Options for Approved Buyers: Choice of roof and siding colors Flooring selections with upgrade options Kitchen cabinet colors with upgrade options Granite kitchen countertops Utilities: Natural gas, overhead electric, well, and septic. This property is grandfathered in a 10-acre zone and includes an additional non-contiguous 10-acre lot nearby, offering a variety of recreational possibilities. Contact us today for more details on this rare opportunity. Financing available! Targeted date for completion of construction is August/September time frame. Pictures are not of actual home but a previously built similar home to show finishes