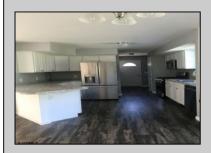

## **COMMENTS**

CHOOSE YOUR COLORS with this New Construction on a Private 1-Acre Wooded Lot This brand-new 1,300 sq. ft. home is set 200 feet back from the road for added privacy. Located just 5 miles from the town centers of Mays Landing and Buena, this home offers both tranquility and convenience. Home Features: 3 Bedrooms, 2 Baths Open-concept living area with a splitbedroom design 6\' x 20\' covered front porch with a saddle roof style. Energy-efficient insulation: R-50 ceiling, R-21 exterior walls, R-19 floor High-efficiency HVAC: 14+ SEER air conditioning, 92%+ gas forced hot air, high-efficiency electric hot water Interior Finishes: Sheet vinyl flooring in the kitchen, baths, and utility rooms Vinyl laminate flooring in the living room, dining area, and hallway Carpet in bedrooms Fully equipped kitchen with dishwasher, range, microwave, and refrigerator Customization Options for Approved Buyers: Choice of roof and siding colors Flooring selections with upgrade options Kitchen cabinet colors with upgrade options Granite kitchen countertops Utilities: Natural gas, overhead electric, well, and septic. This property is grandfathered in a 10-acre zone and includes an additional non-contiguous 10-acre lot nearby, offering a variety of recreational possibilities. Contact us today for more details on this rare opportunity. Financing available! Targeted date for completion of construction is August/September time frame. Pictures are not of actual home but a previously built similar home to show finishes