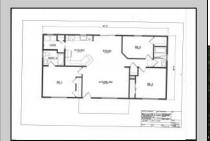

## **COMMENTS**

CHOOSE YOUR COLORS with this New Construction on a Private 1-Acre Wooded Lot This brand-new 1,300 sq. ft. home is set 200 feet back from the road for added privacy. Located just 5 miles from the town centers of Mays Landing and Buena, this home offers both tranquility and convenience. Home Features: 3 Bedrooms, 2 Baths Open-concept living area with a splitbedroom design 6\' x 20\' covered front porch with a saddle roof style. Energy-efficient insulation: R-50 ceiling, R-21 exterior walls, R-19 floor High-efficiency HVAC: 14+ SEER air conditioning, 92%+ gas forced hot air, high-efficiency electric hot water Interior Finishes: Sheet vinyl flooring in the kitchen, baths, and utility rooms Vinyl laminate flooring in the living room, dining area, and hallway Carpet in bedrooms Fully equipped kitchen with dishwasher, range, microwave, and refrigerator Customization Options for Approved Buyers: Choice of roof and siding colors Flooring selections with upgrade options Kitchen cabinet colors with upgrade options Granite kitchen countertops Utilities: Natural gas, overhead electric, well, and septic. This property is grandfathered in a 10-acre zone and includes an additional non-contiguous 10-acre lot nearby, offering a variety of recreational possibilities. Contact us today for more details on this rare opportunity. Financing available! Targeted date for completion of construction is August/September time frame. Pictures are not of actual home but a previously built similar home to show finishes