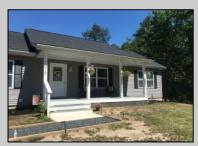

## **COMMENTS**

CHOOSE YOUR COLORS with this New Construction on a Private 1-Acre Wooded Lot This brand-new 1,300 sq. ft. home is set 200 feet back from the road for added privacy. Located just 5 miles from the town centers of Mays Landing and Buena, this home offers both tranquility and convenience. Home Features: 3 Bedrooms, 2 Baths Open-concept living area with a splitbedroom design 6\' x 20\' covered front porch with a saddle roof style. Energy-efficient insulation: R-50 ceiling, R-21 exterior walls, R-19 floor High-efficiency HVAC: 14+ SEER air conditioning, 92%+ gas forced hot air, high-efficiency electric hot water Interior Finishes: Sheet vinyl flooring in the kitchen, baths, and utility rooms Vinyl laminate flooring in the living room, dining area, and hallway Carpet in bedrooms Fully equipped kitchen with dishwasher, range, microwave, and refrigerator Customization Options for Approved Buyers: Choice of roof and siding colors Flooring selections with upgrade options Kitchen cabinet colors with upgrade options Granite kitchen countertops Utilities: Natural gas, overhead electric, well, and septic. This property is grandfathered in a 10-acre zone and includes an additional non-contiguous 10-acre lot nearby, offering a variety of recreational possibilities. Contact us today for more details on this rare opportunity. Financing available! Targeted date for completion of construction is August/September time frame. Pictures are not of actual home but a previously built similar home to show finishes