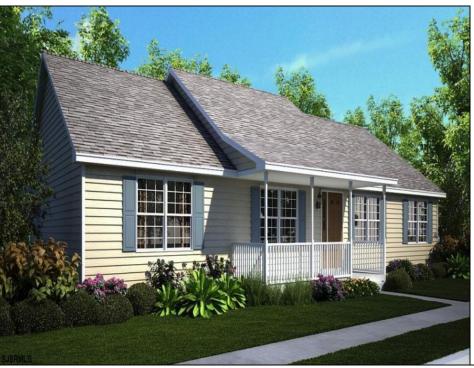

## **COMMENTS**

CHOOSE YOUR COLORS with this New Construction on a Private 1-Acre Wooded Lot This brand-new 1,300 sq. ft. home is set 200 feet back from the road for added privacy. Located just 5 miles from the town centers of Mays Landing and Buena, this home offers both tranquility and convenience. Home Features: 3 Bedrooms, 2 Baths Open-concept living area with a splitbedroom design 6\' x 20\' covered front porch with a saddle roof style. Energy-efficient insulation: R-50 ceiling, R-21 exterior walls, R-19 floor High-efficiency HVAC: 14+ SEER air conditioning, 92%+ gas forced hot air, high-efficiency electric hot water Interior Finishes: Sheet vinyl flooring in the kitchen, baths, and utility rooms Vinyl laminate flooring in the living room, dining area, and hallway Carpet in bedrooms Fully equipped kitchen with dishwasher, range, microwave, and refrigerator Customization Options for Approved Buyers: Choice of roof and siding colors Flooring selections with upgrade options Kitchen cabinet colors with upgrade options Granite kitchen countertops Utilities: Natural gas, overhead electric, well, and septic. This property is grandfathered in a 10-acre zone and includes an additional non-contiguous 10-acre lot nearby, offering a variety of recreational possibilities. Contact us today for more details on this rare opportunity. Financing available! Targeted date for completion of construction is August/September time frame. Pictures are not of actual home but a previously built similar home to show finishes