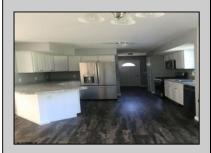

## **COMMENTS**

CHOOSE YOUR COLORS with this New Construction on a Private 1-Acre Wooded Lot This brand-new 1,300 sq. ft. home is set 200 feet back from the road for added privacy. Located just 5 miles from the town centers of Mays Landing and Buena, this home offers both tranquility and convenience. Home Features: 3 Bedrooms, 2 Baths Open-concept living area with a splitbedroom design 6\' x 20\' covered front porch with a saddle roof style. Energy-efficient insulation: R-50 ceiling, R-21 exterior walls, R-19 floor High-efficiency HVAC: 14+ SEER air conditioning, 92%+ gas forced hot air, high-efficiency electric hot water Interior Finishes: Sheet vinyl flooring in the kitchen, baths, and utility rooms Vinyl laminate flooring in the living room, dining area, and hallway Carpet in bedrooms Fully equipped kitchen with dishwasher, range, microwave, and refrigerator Customization Options for Approved Buyers: Choice of roof and siding colors Flooring selections with upgrade options Kitchen cabinet colors with upgrade options Granite kitchen countertops Utilities: Natural gas, overhead electric, well, and septic. This property is grandfathered in a 10-acre zone and includes an additional non-contiguous 10-acre lot nearby, offering a variety of recreational possibilities. Contact us today for more details on this rare opportunity. Financing available! Targeted date for completion of construction is August/September time frame. Pictures are not of actual home but a previously built similar home to show finishes