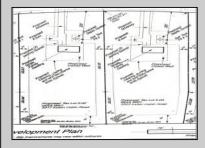

## **COMMENTS**

The time to build your dream home is now! Take a drive down the long, windy back road and arrive at 5525 Indian Cabin Road, situated in the desirable Mullica Township. This rare, fully approved plot boasts an in-hand Pineland\'s certificate! Additional Lots are attached to the property by deed of consolidation to meet the acreage requirement of the density transfer program 27+ acres. The seller has jumped all the hard hurdles! This is your streamlined opportunity at a fully approved, buildable lot DO NOT WAIT! Enjoy the peace and quiet of a low-traffic setting. The sending district is the small and highly regarded Mullica Township School District that nurtures students from Pre-K3 through 8th grade, all in one building. This is your chance at small-town country living. Embrace a lifestyle rich in outdoor pursuits, with ample space for gardening, hobby farming, hunting, and recreational activities. Across the way is state-owned land, so you can have peace of mind that your rural setting will remain rural! (Similar lot available- 5525 Indian Cabin)