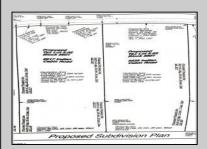

## **COMMENTS**

The time to build your dream home is now! Take a drive down the long, windy back road and arrive at 5525 Indian Cabin Road, situated in the desirable Mullica Township. This rare, fully approved plot boasts an in-hand Pineland\'s certificate! Additional Lots are attached to the property by deed of consolidation to meet the acreage requirement of the density transfer program 27+ acres. The seller has jumped all the hard hurdles! This is your streamlined opportunity at a fully approved, buildable lot DO NOT WAIT! Enjoy the peace and quiet of a low-traffic setting. The sending district is the small and highly regarded Mullica Township School District that nurtures students from Pre-K3 through 8th grade, all in one building. This is your chance at small-town country living. Embrace a lifestyle rich in outdoor pursuits, with ample space for gardening, hobby farming, hunting, and recreational activities. Across the way is state-owned land, so you can have peace of mind that your rural setting will remain rural! (Similar lot available- 5525 Indian Cabin)