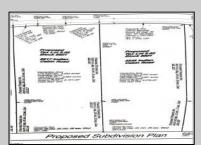

## **COMMENTS**

The time to build your dream home is now! Take a drive down the long, windy back road and arrive at 5525 Indian Cabin Road, situated in the desirable Mullica Township. This rare, fully approved plot boasts an in-hand Pineland\'s certificate! Additional Lots are attached to the property by deed of consolidation to meet the acreage requirement of the density transfer program 27+ acres. The seller has jumped all the hard hurdles! This is your streamlined opportunity at a fully approved, buildable lot DO NOT WAIT! Enjoy the peace and quiet of a low-traffic setting. The sending district is the small and highly regarded Mullica Township School District that nurtures students from Pre-K3 through 8th grade, all in one building. This is your chance at small-town country living. Embrace a lifestyle rich in outdoor pursuits, with ample space for gardening, hobby farming, hunting, and recreational activities. Across the way is state-owned land, so you can have peace of mind that your rural setting will remain rural! (Similar lot available- 5525 Indian Cabin)