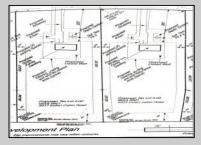

## **COMMENTS**

The time to build your dream home is now! Take a drive down the long, windy back road and arrive at 5525 Indian Cabin Road, situated in the desirable Mullica Township. This rare, fully approved plot boasts an in-hand Pineland\'s certificate! Additional Lots are attached to the property by deed of consolidation to meet the acreage requirement of the density transfer program 27+ acres. The seller has jumped all the hard hurdles! This is your streamlined opportunity at a fully approved, buildable lot DO NOT WAIT! Enjoy the peace and quiet of a low-traffic setting. The sending district is the small and highly regarded Mullica Township School District that nurtures students from Pre-K3 through 8th grade, all in one building. This is your chance at small-town country living. Embrace a lifestyle rich in outdoor pursuits, with ample space for gardening, hobby farming, hunting, and recreational activities. Across the way is state-owned land, so you can have peace of mind that your rural setting will remain rural! (Similar lot available- 5525 Indian Cabin)