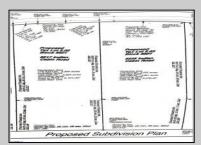

## **COMMENTS**

The time to build your dream home is now! Take a drive down the long, windy back road and arrive at 5525 Indian Cabin Road, situated in the desirable Mullica Township. This rare, fully approved plot boasts an in-hand Pineland\'s certificate! Additional Lots are attached to the property by deed of consolidation to meet the acreage requirement of the density transfer program 27+ acres. The seller has jumped all the hard hurdles! This is your streamlined opportunity at a fully approved, buildable lot DO NOT WAIT! Enjoy the peace and quiet of a low-traffic setting. The sending district is the small and highly regarded Mullica Township School District that nurtures students from Pre-K3 through 8th grade, all in one building. This is your chance at small-town country living. Embrace a lifestyle rich in outdoor pursuits, with ample space for gardening, hobby farming, hunting, and recreational activities. Across the way is state-owned land, so you can have peace of mind that your rural setting will remain rural! (Similar lot available- 5525 Indian Cabin)