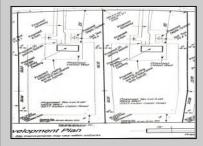

## **COMMENTS**

The time to build your dream home is now! Take a drive down the long, windy back road and arrive at 5525 Indian Cabin Road, situated in the desirable Mullica Township. This rare, fully approved plot boasts an in-hand Pineland\'s certificate! Additional Lots are attached to the property by deed of consolidation to meet the acreage requirement of the density transfer program 27+ acres. The seller has jumped all the hard hurdles! This is your streamlined opportunity at a fully approved, buildable lot DO NOT WAIT! Enjoy the peace and quiet of a low-traffic setting. The sending district is the small and highly regarded Mullica Township School District that nurtures students from Pre-K3 through 8th grade, all in one building. This is your chance at small-town country living. Embrace a lifestyle rich in outdoor pursuits, with ample space for gardening, hobby farming, hunting, and recreational activities. Across the way is state-owned land, so you can have peace of mind that your rural setting will remain rural! (Similar lot available- 5525 Indian Cabin)