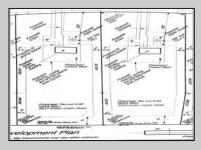

## **COMMENTS**

The time to build your dream home is now! Take a drive down the long, windy back road and arrive at 5525 Indian Cabin Road, situated in the desirable Mullica Township. This rare, fully approved plot boasts an in-hand Pineland\'s certificate! Additional Lots are attached to the property by deed of consolidation to meet the acreage requirement of the density transfer program 27+ acres. The seller has jumped all the hard hurdles! This is your streamlined opportunity at a fully approved, buildable lot DO NOT WAIT! Enjoy the peace and quiet of a low-traffic setting. The sending district is the small and highly regarded Mullica Township School District that nurtures students from Pre-K3 through 8th grade, all in one building. This is your chance at small-town country living. Embrace a lifestyle rich in outdoor pursuits, with ample space for gardening, hobby farming, hunting, and recreational activities. Across the way is state-owned land, so you can have peace of mind that your rural setting will remain rural! (Similar lot available- 5525 Indian Cabin)