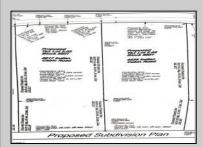

## **COMMENTS**

The time to build your dream home is now! Take a drive down the long, windy back road and arrive at 5525 Indian Cabin Road, situated in the desirable Mullica Township. This rare, fully approved plot boasts an in-hand Pineland\'s certificate! Additional Lots are attached to the property by deed of consolidation to meet the acreage requirement of the density transfer program 27+ acres. The seller has jumped all the hard hurdles! This is your streamlined opportunity at a fully approved, buildable lot DO NOT WAIT! Enjoy the peace and quiet of a low-traffic setting. The sending district is the small and highly regarded Mullica Township School District that nurtures students from Pre-K3 through 8th grade, all in one building. This is your chance at small-town country living. Embrace a lifestyle rich in outdoor pursuits, with ample space for gardening, hobby farming, hunting, and recreational activities. Across the way is state-owned land, so you can have peace of mind that your rural setting will remain rural! (Similar lot available- 5525 Indian Cabin)