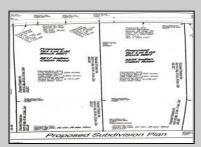

## **COMMENTS**

The time to build your dream home is now! Take a drive down the long, windy back road and arrive at 5525 Indian Cabin Road, situated in the desirable Mullica Township. This rare, fully approved plot boasts an in-hand Pineland\'s certificate! Additional Lots are attached to the property by deed of consolidation to meet the acreage requirement of the density transfer program 27+ acres. The seller has jumped all the hard hurdles! This is your streamlined opportunity at a fully approved, buildable lot DO NOT WAIT! Enjoy the peace and quiet of a low-traffic setting. The sending district is the small and highly regarded Mullica Township School District that nurtures students from Pre-K3 through 8th grade, all in one building. This is your chance at small-town country living. Embrace a lifestyle rich in outdoor pursuits, with ample space for gardening, hobby farming, hunting, and recreational activities. Across the way is state-owned land, so you can have peace of mind that your rural setting will remain rural! (Similar lot available- 5525 Indian Cabin)