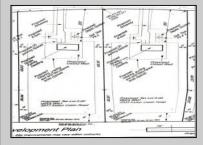

## **COMMENTS**

The time to build your dream home is now! Take a drive down the long, windy back road and arrive at 5525 Indian Cabin Road, situated in the desirable Mullica Township. This rare, fully approved plot boasts an in-hand Pineland\'s certificate! Additional Lots are attached to the property by deed of consolidation to meet the acreage requirement of the density transfer program 27+ acres. The seller has jumped all the hard hurdles! This is your streamlined opportunity at a fully approved, buildable lot DO NOT WAIT! Enjoy the peace and quiet of a low-traffic setting. The sending district is the small and highly regarded Mullica Township School District that nurtures students from Pre-K3 through 8th grade, all in one building. This is your chance at small-town country living. Embrace a lifestyle rich in outdoor pursuits, with ample space for gardening, hobby farming, hunting, and recreational activities. Across the way is state-owned land, so you can have peace of mind that your rural setting will remain rural! (Similar lot available- 5525 Indian Cabin)