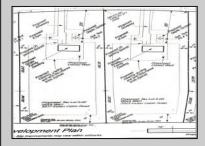

## **COMMENTS**

The time to build your dream home is now! Take a drive down the long, windy back road and arrive at 5525 Indian Cabin Road, situated in the desirable Mullica Township. This rare, fully approved plot boasts an in-hand Pineland\'s certificate! Additional Lots are attached to the property by deed of consolidation to meet the acreage requirement of the density transfer program 27+ acres. The seller has jumped all the hard hurdles! This is your streamlined opportunity at a fully approved, buildable lot DO NOT WAIT! Enjoy the peace and quiet of a low-traffic setting. The sending district is the small and highly regarded Mullica Township School District that nurtures students from Pre-K3 through 8th grade, all in one building. This is your chance at small-town country living. Embrace a lifestyle rich in outdoor pursuits, with ample space for gardening, hobby farming, hunting, and recreational activities. Across the way is state-owned land, so you can have peace of mind that your rural setting will remain rural! (Similar lot available- 5517 Indian Cabin)