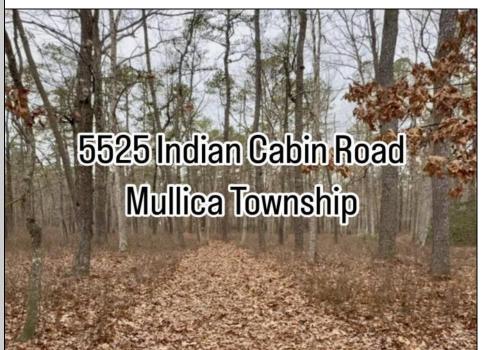

## 5525 Indian Cabin Mullica Township, NJ 08215

Asking \$167,000.00

## COMMENTS

The time to build your dream home is now! Take a drive down the long, windy back road and arrive at 5525 Indian Cabin Road, situated in the desirable Mullica Township. This rare, fully approved plot boasts an in-hand Pineland's certificate! Additional Lots are attached to the property by deed of consolidation to meet the acreage requirement of the density transfer program 27+ acres. The seller has jumped all the hard hurdles! This is your streamlined opportunity at a fully approved, buildable lot DO NOT WAIT! Enjoy the peace and quiet of a low-traffic setting. The sending district is the small and highly regarded Mullica Township School District that nurtures students from Pre-K3 through 8th grade, all in one building. This is your chance at small-town country living. Embrace a lifestyle rich in outdoor pursuits, with ample space for gardening, hobby farming, hunting, and recreational activities. Across the way is stateowned land, so you can have peace of mind that your rural setting will remain rura!! (Similar lot available- 5517 Indian Cabin)